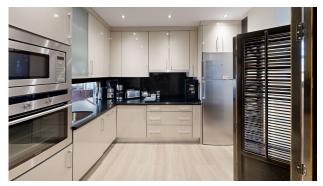

The property includes an ample living area, a fully fitted and equipped separate kitchen, 3 bedrooms, and 3 bathrooms. Built with highquality materials, this property features marble floors with underfloor heating and a domotic system. The mirrored and marble walls and glass sink of the bathrooms, as well as the glossy kitchen in beige tones, add a touch of elegance to the design of the space.