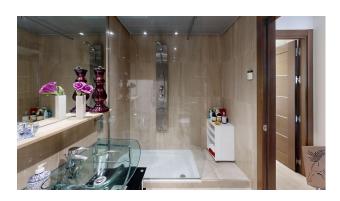

The property includes an ample living area, a fully fitted and equipped separate kitchen, 3 bedrooms, and 3 bathrooms. Built with highquality materials, this property features marble floors with underfloor heating and a domotic system. The mirrored and marble walls and glass sink of the bathrooms, as well as the glossy kitchen in beige tones, add a touch of elegance to the design of the space.