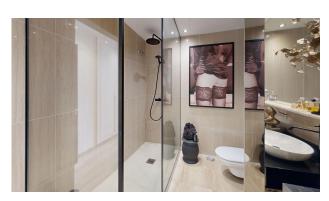

The property includes an ample living area, a fully fitted and equipped separate kitchen, 3 bedrooms, and 3 bathrooms. Built with highquality materials, this property features marble floors with underfloor heating and a domotic system. The mirrored and marble walls and glass sink of the bathrooms, as well as the glossy kitchen in beige tones, add a touch of elegance to the design of the space.