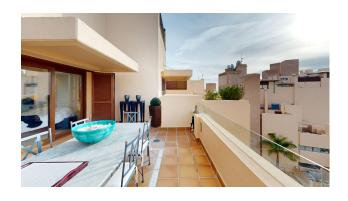

WiFi

Handicap access

Fitted wardrobes

Walking distance beach

Utility room

White goods

Beachfront luxury penthouse in Bahia de la Plata

This stunning duplex penthouse is located in the prestigious Bahia de la Plata complex in Estepona, situated on the front line beach, with direct access to the beach and its promenade. The total built area is 279 m<sup>2</sup>, with an interior space of 148 m<sup>2</sup> and a terrace of 38 m<sup>2</sup>. The apartment features a rooftop terrace with a private pool, providing a unique space for comfortable living.

The first floor of the penthouse boasts 2 bedrooms with a shared bathroom and a terrace with beautiful views of the sea. The apartment also features a garage and a storage room included in the price. The Bahia de la Plata complex has elevator facilities and offers a range of amenities for residents to enjoy, including illuminated tropical gardens and 2 outdoor swimming pools for adults and children, a heated indoor pool, indoor gym, spa, covered padel court, and indoor space for social activities. The gated community provides a sense of security, with a 24-hour security service.