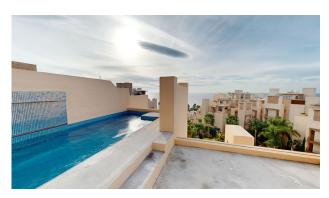

WiFi

Handicap access

Fitted wardrobes

Walking distance beach

Utility room

White goods

Beachfront luxury penthouse in Bahia de la Plata

This stunning duplex penthouse is located in the prestigious Bahia de la Plata complex in Estepona, situated on the front line beach, with direct access to the beach and its promenade. The total built area is 279 m<sup>2</sup>, with an interior space of 148 m<sup>2</sup> and a terrace of 38 m<sup>2</sup>. The apartment features a rooftop terrace with a private pool, providing a unique space for comfortable living.

The first floor of the penthouse boasts 2 bedrooms with a shared bathroom and a terrace with beautiful views of the sea. The apartment also features a garage and a storage room included in the price. The Bahia de la Plata complex has elevator facilities and offers a range of amenities for residents to enjoy, including illuminated tropical gardens and 2 outdoor swimming pools for adults and children, a heated indoor pool, indoor gym, spa, covered padel court, and indoor space for social activities. The gated community provides a sense of security, with a 24-hour security service.