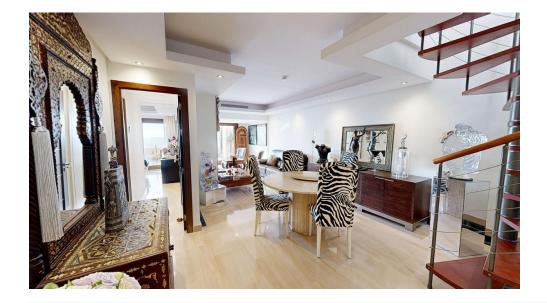

WiFi

Handicap access

Fitted wardrobes

Walking distance beach

Utility room

White goods

Beachfront luxury penthouse in Bahia de la Plata

This stunning duplex penthouse is located in the prestigious Bahia de la Plata complex in Estepona, situated on the front line beach, with direct access to the beach and its promenade. The total built area is 279 m<sup>2</sup>, with an interior space of 148 m<sup>2</sup> and a terrace of 38 m<sup>2</sup>. The apartment features a rooftop terrace with a private pool, providing a unique space for comfortable living.

The property includes an ample living area, a fully fitted and equipped separate kitchen, 3 bedrooms, and 3 bathrooms. Built with highquality materials, this property features marble floors with underfloor heating and a domotic system. The mirrored and marble walls and glass sink of the bathrooms, as well as the glossy kitchen in beige tones, add a touch of elegance to the design of the space.