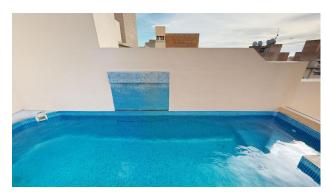

WiFi

Handicap access

Fitted wardrobes

Walking distance beach

Utility room

White goods

Beachfront luxury penthouse in Bahia de la Plata

This stunning duplex penthouse is located in the prestigious Bahia de la Plata complex in Estepona, situated on the front line beach, with direct access to the beach and its promenade. The total built area is 279 m<sup>2</sup>, with an interior space of 148 m<sup>2</sup> and a terrace of 38 m<sup>2</sup>. The apartment features a rooftop terrace with a private pool, providing a unique space for comfortable living.

The first floor of the penthouse boasts 2 bedrooms with a shared bathroom and a terrace with beautiful views of the sea. The apartment also features a garage and a storage room included in the price. The Bahia de la Plata complex has elevator facilities and offers a range of amenities for residents to enjoy, including illuminated tropical gardens and 2 outdoor swimming pools for adults and children, a heated indoor pool, indoor gym, spa, covered padel court, and indoor space for social activities. The gated community provides a sense of security, with a 24-hour security service.