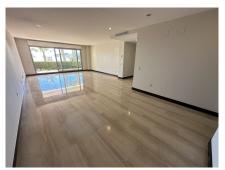

The apartment faces south so you can enjoy the sun all day long. The master bedroom has an en-suite bathroom and there is a guest bathroom for the other spacious bedroom.

The spacious living and dining room has large sliding doors, which provide access to the terrace and private garden with beautiful views.

Orientation : South. Condition : Excellent. Pool : Communal.

Climate Control : Air Conditioning, U/F/H Bathrooms. Views : Sea, Mountain, Panoramic, Garden, Pool, Street.

Features: Covered Terrace, Lift, Fitted Wardrobes, Private Terrace, Satellite TV, ADSL / WIFI, Storage Room, Utility