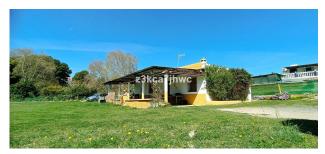

## RUSTIC PROPERTY WITH HOUSE NEXT TO THE BEACH, ESTEPONA

We present this magnificent opportunity to acquire a property of more than 5000m2 with a single-story house to reform. The farm is located just 10' from Estepona and next to El Padrón Beach-Laguna Village. It has a rectangular building facing south divided into two areas, both protected by a large covered and paved porch. In the eastern part of the building we find the main house composed of two bedrooms, kitchen, bathroom and living room with fireplace, all exterior, and in the western part, it has another room equipped with a sink that is currently used as a storage room.

The plot has 5,312 m<sup>2</sup> of completely flat and fertile land, its own water well (registered), areas for vegetable gardens and fruit trees, and a large garden area with a sports area. It has public services of drinking water and electricity. A unique opportunity to invest and convert it into a housing project tailored to your needs with the advantages of being in the countryside, surrounded by nature and very close to the city, just a stone's throw from the sea, the beach, shops and restaurants.