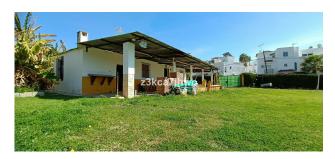

## RUSTIC PROPERTY WITH HOUSE NEXT TO THE BEACH, ESTEPONA

We present this magnificent opportunity to acquire a property of more than 5000m2 with a single-story house to reform. The farm is located just 10' from Estepona and next to El Padrón Beach-Laguna Village. It has a rectangular building facing south divided into two areas, both protected by a large covered and paved porch. In the eastern part of the building we find the main house composed of two bedrooms, kitchen, bathroom and living room with fireplace, all exterior, and in the western part, it has another room equipped with a sink that is currently used as a storage room.