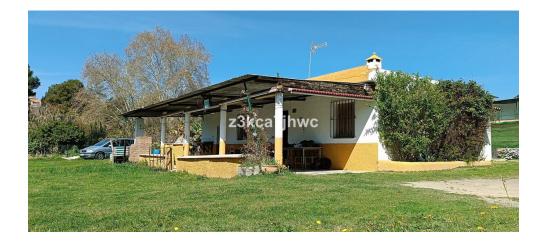

## RUSTIC PROPERTY WITH HOUSE NEXT TO THE BEACH, ESTEPONA

We present this magnificent opportunity to acquire a property of more than 5000m2 with a single-story house to reform. The farm is located just 10' from Estepona and next to El Padrón Beach-Laguna Village. It has a rectangular building facing south divided into two areas, both protected by a large covered and paved porch. In the eastern part of the building we find the main house composed of two bedrooms, kitchen, bathroom and living room with fireplace, all exterior, and in the western part, it has another room equipped with a sink that is currently used as a storage room.

The plot has 5,312 m<sup>2</sup> of completely flat and fertile land, its own water well (registered), areas for vegetable gardens and fruit trees, and a large garden area with a sports area. It has public services of drinking water and electricity. A unique opportunity to invest and convert it into a housing project tailored to your needs with the advantages of being in the countryside, surrounded by nature and very close to the city, just a stone's throw from the sea, the beach, shops and restaurants.