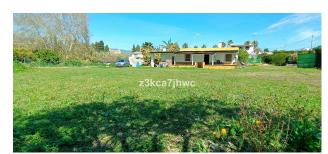

## RUSTIC PROPERTY WITH HOUSE NEXT TO THE BEACH, ESTEPONA

We present this magnificent opportunity to acquire a property of more than 5000m2 with a single-story house to reform. The farm is located just 10' from Estepona and next to El Padrón Beach-Laguna Village. It has a rectangular building facing south divided into two areas, both protected by a large covered and paved porch. In the eastern part of the building we find the main house composed of two bedrooms, kitchen, bathroom and living room with fireplace, all exterior, and in the western part, it has another room equipped with a sink that is currently used as a storage room.

The plot has 5,312 m<sup>2</sup> of completely flat and fertile land, its own water well (registered), areas for vegetable gardens and fruit trees, and a large garden area with a sports area. It has public services of drinking water and electricity. A unique opportunity to invest and convert it into a housing project tailored to your needs with the advantages of being in the countryside, surrounded by nature and very close to the city, just a stone's throw from the sea, the beach, shops and restaurants.