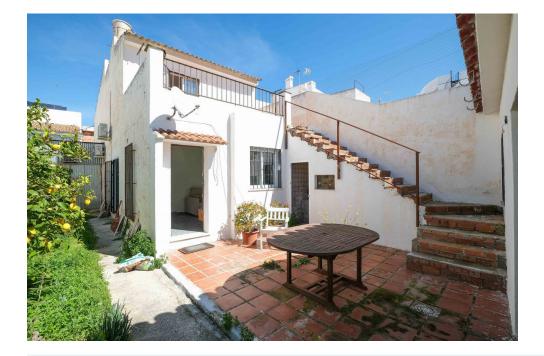

In the very quiet but yet centric location you find this true gem! Here you can have it all: your garden your garage and room for the whole family. Currently it has 3-4 bedrooms but as the plot is big you have possibility to build more. House has gone throug some renovation during the years so it is easy to continue the job and you will make an fantatic home out of it. Entrance floor has living room and half renovated kitchen (no cabinets) and one bedroom (currently used as a tv room). Access to the garden from kitchen and from the tv room. There are lemon and orange trees in the garden, there is room to build a small pool and you have big garage to accomodate two cars! Upstairs you have three bedrooms and one full bathroom. One of the bedrooms has a big south facing terrace. At the end of the garden you have an old cave that was used to shelter animals, and an atelier kind of building that would be an fantastic summer kitchen or a questroom. To the buzzing center of Alhaurin el Grande with its good culinary restaurants and all you desire less than 5 minute walk. It is a rare opportunity to adquire a big and very luminous home from the wonderful village, so call now for a viewing! It needs guite a much of work but will be very much worth it!