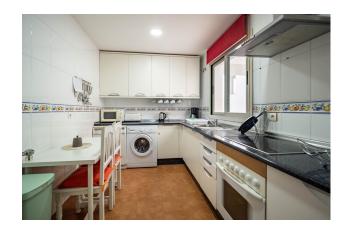

Storage room

White goods

Lift

**Furnished** 

A well presented elevated ground-floor apartment has panoramic views of mountains and a golf course. It is located in the popular Alhaurin Golf development and comes fully furnished with nice furniture. The property comprises a hallway, lounge diner with access to a private terrace, fully fitted kitchen, master bedroom with fitted wardrobes and an ensuite bathroom, guest double bedroom with fitted wardrobes and a guest bathroom. Besides the on-site clubhouse, several bars and restaurants are within walking distance.

Features: Lift, Fitted Wardrobes, Near Transport, Private Terrace, Storage Room, Ensuite Bathroom, Marble Flooring, Double Glazing, Restaurant On

Site.

Furniture : Fully Furnished. Kitchen : Fully Fitted. Garden: Communal. Security: Gated Complex.