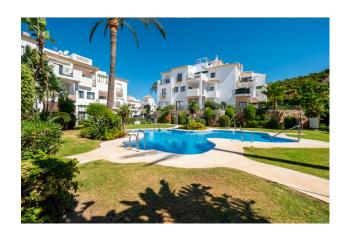

## **Alhaurin Golf**

Ref: RSR4676443

€230,000

Property type: Apartment

Location: Alhaurin Golf

Bedrooms: 2

Bathrooms: 2

**Swimming pool:** Communal

Ground Floor Apartment, Alhaurin Golf, Costa del Sol. 2 Bedrooms, 2 Bathrooms, Built 93 m<sup>2</sup>.

Setting: Urbanisation. Condition: Excellent. Pool: Communal.

Climate Control : Air Conditioning.

Views: Mountain, Golf, Country, Panoramic, Garden, Pool.