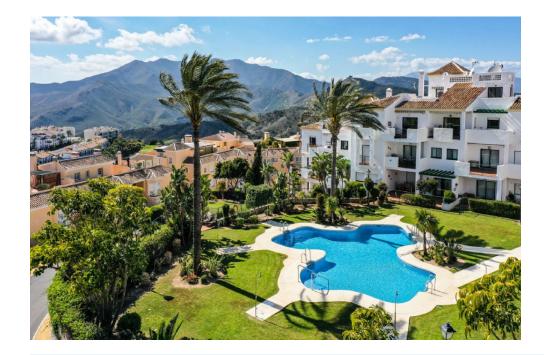

## **Alhaurin Golf**

Ref: RSR4676443

€230,000

Property type: Apartment

Location: Alhaurin Golf

Bedrooms: 2

Bathrooms: 2

**Swimming pool:** Communal

Garden: Communal

Orientation: Southeast

Views: Mountain views

Parking: Open private parking

House area: 83 m<sup>2</sup>

Fitted wardrobes

Terrace

Airconditioning

Storage room

White goods

Lift

**Furnished** 

A well presented elevated ground-floor apartment has panoramic views of mountains and a golf course. It is located in the popular Alhaurin Golf development and comes fully furnished with nice furniture. The property comprises a hallway, lounge diner with access to a private terrace, fully fitted kitchen, master bedroom with fitted wardrobes and an ensuite bathroom, guest double bedroom with fitted wardrobes and a guest bathroom. Besides the on-site clubhouse, several bars and restaurants are within walking distance.

Ground Floor Apartment, Alhaurin Golf, Costa del Sol. 2 Bedrooms, 2 Bathrooms, Built 93 m<sup>2</sup>.

Setting: Urbanisation. Condition: Excellent. Pool: Communal.

Climate Control : Air Conditioning.

Views: Mountain, Golf, Country, Panoramic, Garden, Pool.