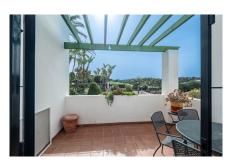

Garden: Communal

Orientation: Southeast

Views: Mountain views

Parking: Open private parking

House area: 83 m<sup>2</sup>

Fitted wardrobes

Terrace

Airconditioning

The features include a lift, fitted wardrobes, marble floors, private terrace, hot/cold air conditioning, double glazing, security bars and a bus route. This is an excellent investment opportunity with the potential to generate extra income from a robust rental market in both short and long-term lets. Access to the coast/beach takes about 20 minutes, and the airport takes 30 minutes. The popular Pueblos of Coin and Alhaurin El Grande are within a 10-minute drive.

Features: Lift, Fitted Wardrobes, Near Transport, Private Terrace, Storage Room, Ensuite Bathroom, Marble Flooring, Double Glazing, Restaurant On

Site.

Furniture : Fully Furnished. Kitchen : Fully Fitted. Garden: Communal. Security: Gated Complex.