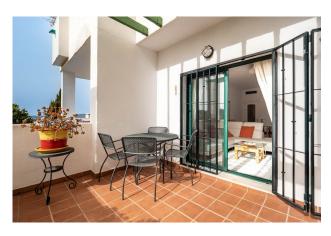

Storage room

White goods

Lift

**Furnished** 

A well presented elevated ground-floor apartment has panoramic views of mountains and a golf course. It is located in the popular Alhaurin Golf development and comes fully furnished with nice furniture. The property comprises a hallway, lounge diner with access to a private terrace, fully fitted kitchen, master bedroom with fitted wardrobes and an ensuite bathroom, guest double bedroom with fitted wardrobes and a guest bathroom. Besides the on-site clubhouse, several bars and restaurants are within walking distance.

The features include a lift, fitted wardrobes, marble floors, private terrace, hot/cold air conditioning, double glazing, security bars and a bus route. This is an excellent investment opportunity with the potential to generate extra income from a robust rental market in both short and long-term lets. Access to the coast/beach takes about 20 minutes, and the airport takes 30 minutes. The popular Pueblos of Coin and Alhaurin El Grande are within a 10-minute drive.