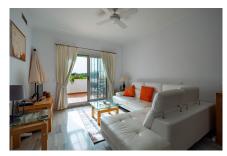

Storage room

White goods

Lift

**Furnished** 

A well presented elevated ground-floor apartment has panoramic views of mountains and a golf course. It is located in the popular Alhaurin Golf development and comes fully furnished with nice furniture. The property comprises a hallway, lounge diner with access to a private terrace, fully fitted kitchen, master bedroom with fitted wardrobes and an ensuite bathroom, guest double bedroom with fitted wardrobes and a guest bathroom. Besides the on-site clubhouse, several bars and restaurants are within walking distance.

Features: Lift, Fitted Wardrobes, Near Transport, Private Terrace, Storage Room, Ensuite Bathroom, Marble Flooring, Double Glazing, Restaurant On

Site.

Furniture : Fully Furnished. Kitchen : Fully Fitted. Garden: Communal. Security: Gated Complex.