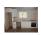

The house 65m2 consists of a open plan living room-kitchen, 3 bedrooms and a bathroom.

It has a polyester fiber pool 6x3m and new purifier , outdoor toilet/ laundry room and 80 m2 artificial grass area.

Pool: Private.

Climate Control: Air Conditioning.

Views: Mountain, Country.

Features: Covered Terrace, Fitted Wardrobes, Private Terrace, Utility Room, Double Glazing. Furniture: Not Furnished.

Kitchen : Partially Fitted.