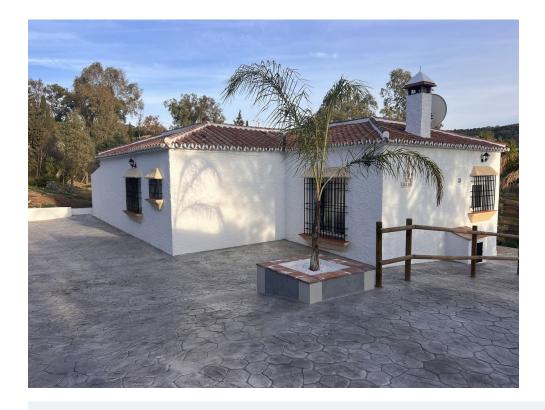

## ImmoMoment 3 bedroom Country house in **Almogía**

Ref: RSR4676929

Property type: Country house

Location: Almogía

Bedrooms: 3

Bathrooms: 1

Swimming pool: Private

Garden: Private

Not furnished

Airconditioning

This ready to move in finca nestled in a beautiful nature area. Recently completely renovated (2024), with double glazed aluminum windows, fireplace, air conditioning in the master bedroom and covered porch of 16 m2.

The house 65m2 consists of a open plan living room-kitchen, 3 bedrooms and a bathroom.

It has a polyester fiber pool 6x3m and new purifier , outdoor toilet/ laundry room and 80 m2 artificial grass area.