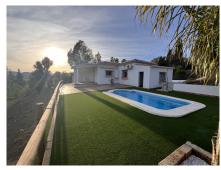

The house 65m2 consists of a open plan living room-kitchen, 3 bedrooms and a bathroom.

It has a polyester fiber pool 6x3m and new purifier , outdoor toilet/ laundry room and 80 m2 artificial grass area.

Pool: Private.

Climate Control: Air Conditioning.

Views: Mountain, Country.

Features: Covered Terrace, Fitted Wardrobes, Private Terrace, Utility Room, Double Glazing. Furniture: Not Furnished.

Kitchen : Partially Fitted.