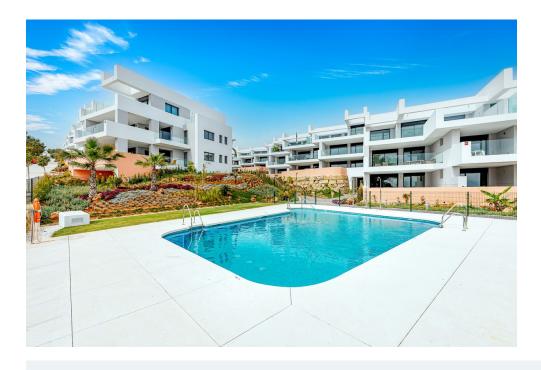

## 2 bedroom Apartment in Manilva

Ref: RSR4678009

€365,000

**Property type:** Apartment

Location: Manilva

**Bedrooms:** 2

Bathrooms: 2

Swimming pool: Communal

White goods

Airconditioning

Welcome to this stunning 2 bedroom ,2 bathroom South facing ground floor apartment in the newly finished Pure South complex in Manilva, within a short walk to the beaches and local amenities !! up on entering the apartment, you walk directly into the modern open plan kitchen and living room, which has access to the large terrace and garden with sea views offering 2 double bedrooms 1 en-suite again with access to the terrace & garden, the 2nd double is located at the back with the use of the guest bathroom, fully equipped utilitie room, included in the price are 2 parking bays and a storeroom. viewings highly recommended.