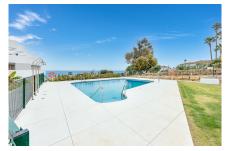

## 2 bedroom Apartment in Manilva

Ref: RSR4678009

€365,000

**Property type:** Apartment

Location: Manilva

**Bedrooms:** 2

Bathrooms: 2

Swimming pool: Communal

White goods

Airconditioning

Welcome to this stunning 2 bedroom ,2 bathroom South facing ground floor apartment in the newly finished Pure South complex in Manilva, within a short walk to the beaches and local amenities !! up on entering the apartment, you walk directly into the modern open plan kitchen and living room, which has access to the large terrace and garden with sea views offering 2 double bedrooms 1 en-suite again with access to the terrace & garden, the 2nd double is located at the back with the use of the guest bathroom, fully equipped utilitie room, included in the price are 2 parking bays and a storeroom. viewings highly recommended.