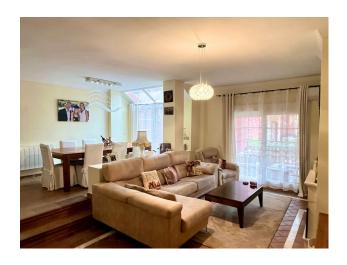

House area: 267 m<sup>2</sup>

Close to sea

Storage room

Solarium

WiFi

Satellite dish

White goods

Fitted wardrobes

Well, this townhouse is massive and offers so much!

☐ It's big at 267m2 built with a further 100m2 of open terraces

☐ It's well located with a few minutes walk to Paniagua or even Pueblo Nuevo

☐ It has unique features - bodega and additional bathrooms