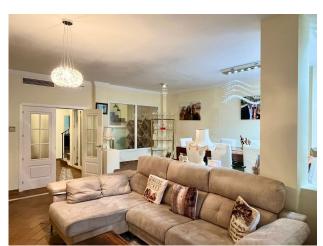

House area: 267 m<sup>2</sup>

Close to sea

Storage room

Solarium

WiFi

Satellite dish

White goods

Fitted wardrobes

Well, this townhouse is massive and offers so much!

☐ It's big at 267m2 built with a further 100m2 of open terraces

☐ It's well located with a few minutes walk to Paniagua or even Pueblo Nuevo

☐ It has unique features - bodega and additional bathrooms