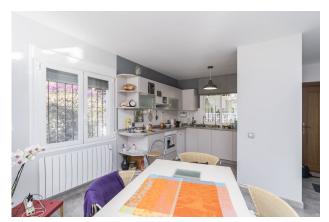

## SPECIAL FEATURES:

Kitchen equipped, Beachside, Fully fitted kitchen, Fitted wardrobes, Excellent condition, Garden view This beautiful villa totally renovated is located in one of Marbella's best beach urbanization. Marbesa, The house is south facing and consists of 2 bedrooms & 2 bathrooms, a large living and dining area and an open plan American kitchen. The nice well sized swimming pool offers around it many chill out-sitting areas, that make this house a great place to spend comfortable holidays on the Costa del Sol. Extra features: spacious terrace around the pool, air conditioning hot/cold. Garage can easily be converted into a 3rd bedroom!!