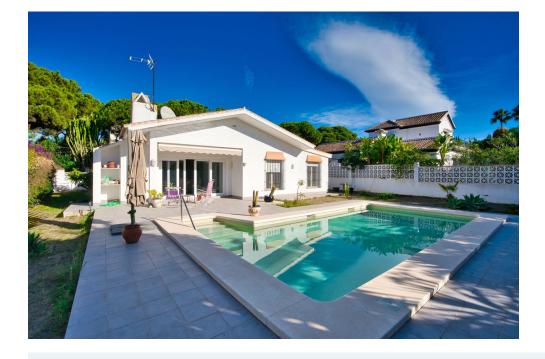

## Immo Moment 2 bedroom Detached Villa in Marbesa

Ref: RSR4196512

€835,000

Property type: Detached Villa

Location: Marbesa

Bedrooms: 2

Bathrooms: 2

Swimming pool: Private

## SPECIAL FEATURES:

Kitchen equipped, Beachside, Fully fitted kitchen, Fitted wardrobes, Excellent condition, Garden view This beautiful villa totally renovated is located in one of Marbella's best beach urbanization. Marbesa, The house is south facing and consists of 2 bedrooms & 2 bathrooms, a large living and dining area and an open plan American kitchen. The nice well sized swimming pool offers around it many chill out-sitting areas, that make this house a great place to spend comfortable holidays on the Costa del Sol. Extra features: spacious terrace around the pool, air conditioning hot/cold. Garage can easily be converted into a 3rd bedroom!!