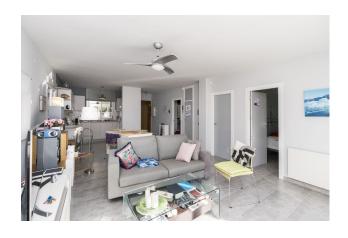

## SPECIAL FEATURES:

Kitchen equipped, Beachside, Fully fitted kitchen, Fitted wardrobes, Excellent condition, Garden view This beautiful villa totally renovated is located in one of Marbella's best beach urbanization. Marbesa, The house is south facing and consists of 2 bedrooms & 2 bathrooms, a large living and dining area and an open plan American kitchen. The nice well sized swimming pool offers around it many chill out-sitting areas, that make this house a great place to spend comfortable holidays on the Costa del Sol. Extra features: spacious terrace around the pool, air conditioning hot/cold. Garage can easily be converted into a 3rd bedroom!!