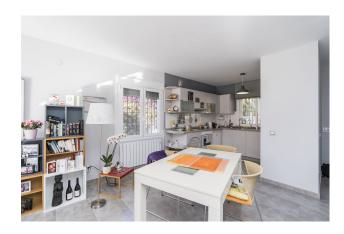

## SPECIAL FEATURES:

Kitchen equipped, Beachside, Fully fitted kitchen, Fitted wardrobes, Excellent condition, Garden view This beautiful villa totally renovated is located in one of Marbella's best beach urbanization. Marbesa, The house is south facing and consists of 2 bedrooms & 2 bathrooms, a large living and dining area and an open plan American kitchen. The nice well sized swimming pool offers around it many chill out-sitting areas, that make this house a great place to spend comfortable holidays on the Costa del Sol. Extra features: spacious terrace around the pool, air conditioning hot/cold. Garage can easily be converted into a 3rd bedroom!!