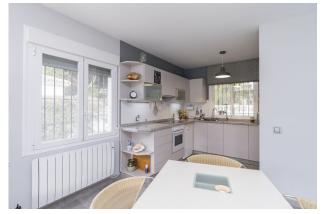

## SPECIAL FEATURES:

Kitchen equipped, Beachside, Fully fitted kitchen, Fitted wardrobes, Excellent condition, Garden view This beautiful villa totally renovated is located in one of Marbella's best beach urbanization. Marbesa, The house is south facing and consists of 2 bedrooms & 2 bathrooms, a large living and dining area and an open plan American kitchen. The nice well sized swimming pool offers around it many chill out-sitting areas, that make this house a great place to spend comfortable holidays on the Costa del Sol. Extra features: spacious terrace around the pool, air conditioning hot/cold. Garage can easily be converted into a 3rd bedroom!!