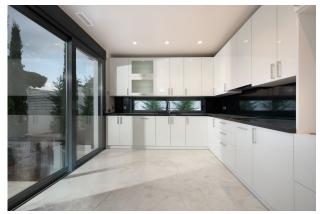

Ascending to the ground floor, spanning 129 square meters, you're greeted by an inviting porch, a welcoming foyer, a well-appointed kitchen, a spacious living area, a convenient guest bathroom, a comfortable guest bedroom with an ensuite, and stairs leading to the upper floor.