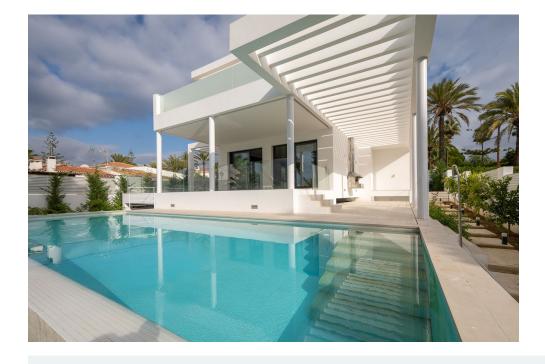

## Immo Moment 4 bedroom Detached Villa in Marbesa

Ref: RSR4678156

Property type: Detached Villa

Location: Marbesa

Bedrooms: 4

Bathrooms: 5

Swimming pool: Private

Garden: Private

## **LOCATION - LOCATION**

This contemporary villa, situated just 50 meters from the pristine beaches of Marbesa, within the sought-after Marbella area, boasts an exquisite layout:

The lower level spans 223 square meters and features a three-car garage, storage space, and versatile areas suitable for a bedroom with an ensuite, a gym or entertainment room, and a cinema. Access to the main floors is provided via a staircase from this level.

Outside, a lush garden area complements a 46-square-meter swimming pool, creating a perfect setting for outdoor enjoyment.

The construction quality and meticulous selection of materials ensure a residence of unparalleled luxury.

Undoubtedly, this property offers an exceptional opportunity for those seeking a modern, spacious abode just steps away from the beach in the exclusive Marbella urbanization.

Completion June 2024, therefore soon to follow better images!