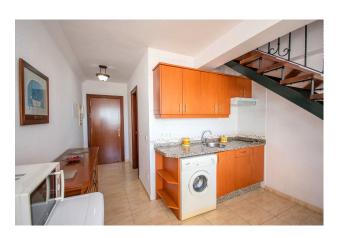

It has 2 bedrooms, 2 bathrooms, built-in wardrobes, a balcony and a useful area of about 90 square meters, this penthouse is ideal for vacations or investment. In addition, it has a community pool and its own 40 square meter terrace to enjoy to the fullest.