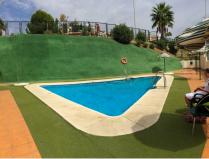

## €305,000

Sales - Rentals - Management

| Property type : Penthouse        | Swimming pool : Communal             | House area : 100 m <sup>2</sup> |
|----------------------------------|--------------------------------------|---------------------------------|
| Location : Benalmadena           | Garden : Communal                    |                                 |
| Bedrooms: 2                      | Orientation : Southeast              |                                 |
| Bathrooms: 2                     | Views : Sea views                    |                                 |
|                                  | Parking : Street                     |                                 |
|                                  |                                      |                                 |
| <ul> <li>Close to sea</li> </ul> | <ul> <li>Fitted wardrobes</li> </ul> | ✓ Walking distance beach        |
| ✓ Lift                           | <ul> <li>Terrace</li> </ul>          | ✓ Not furnished                 |
|                                  |                                      |                                 |