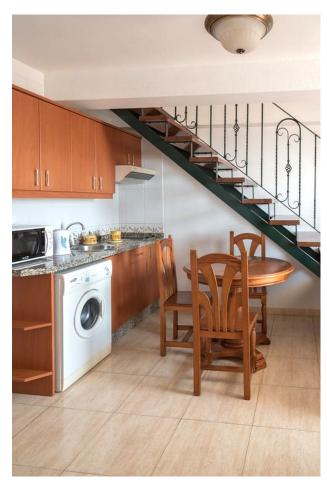

It has 2 bedrooms, 2 bathrooms, built-in wardrobes, a balcony and a useful area of about 90 square meters, this penthouse is ideal for vacations or investment. In addition, it has a community pool and its own 40 square meter terrace to enjoy to the fullest.