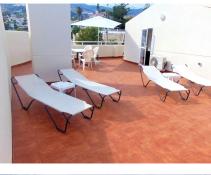

It has 2 bedrooms, 2 bathrooms, built-in wardrobes, a balcony and a useful area of about 90 square meters, this penthouse is ideal for vacations or investment. In addition, it has a community pool and its own 40 square meter terrace to enjoy to the fullest.