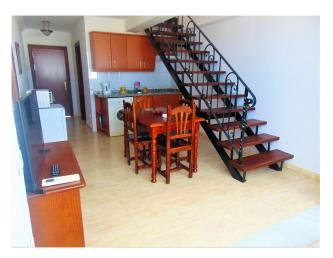

It has 2 bedrooms, 2 bathrooms, built-in wardrobes, a balcony and a useful area of about 90 square meters, this penthouse is ideal for vacations or investment. In addition, it has a community pool and its own 40 square meter terrace to enjoy to the fullest.