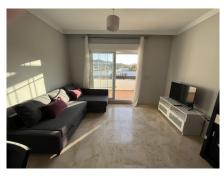

The apartment is distributed from the main hall in: to the left is the large living room that also serves as a dining area and has access through double windows to the terrace of the house. This large terrace, facing south-west, has light all day and has views of the mountains and the common areas.