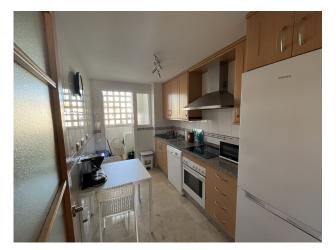

From the hall of the apartment on the right you can access the kitchen, fully equipped and furnished to a high standard, including oven, ceramic hob, extractor, refrigerator and dishwasher and has a laundry area with washing machine and electric water heater.