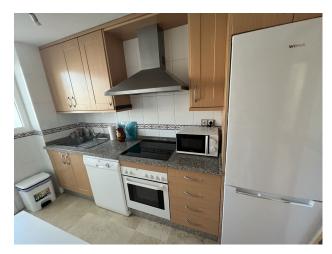

From the hall of the apartment on the right you can access the kitchen, fully equipped and furnished to a high standard, including oven, ceramic hob, extractor, refrigerator and dishwasher and has a laundry area with washing machine and electric water heater.