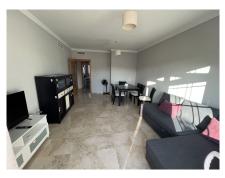

The apartment is distributed from the main hall in: to the left is the large living room that also serves as a dining area and has access through double windows to the terrace of the house. This large terrace, facing south-west, has light all day and has views of the mountains and the common areas.