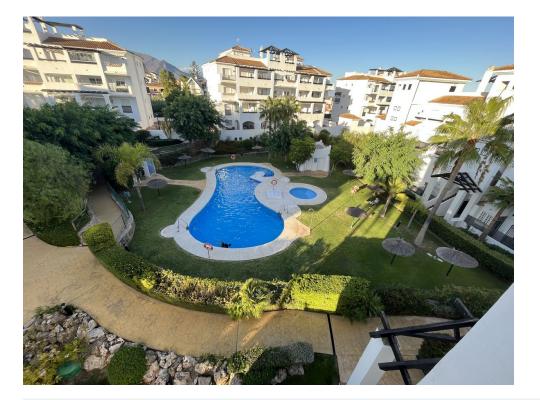

The house is sold fully furnished and equipped, with an underground parking space and a storage room included in the price.

The magnificent common areas have CCTV security, large green areas with mature Mediterranean-style gardens, 2 very large swimming pools, elevators and outdoor rest areas such as patios with benches.