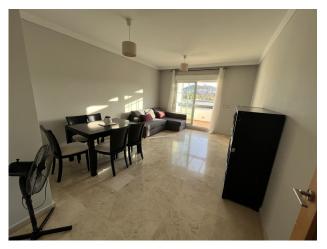

The apartment is distributed from the main hall in: to the left is the large living room that also serves as a dining area and has access through double windows to the terrace of the house. This large terrace, facing south-west, has light all day and has views of the mountains and the common areas.