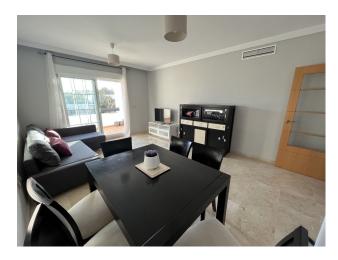

The apartment is distributed from the main hall in: to the left is the large living room that also serves as a dining area and has access through double windows to the terrace of the house. This large terrace, facing south-west, has light all day and has views of the mountains and the common areas.