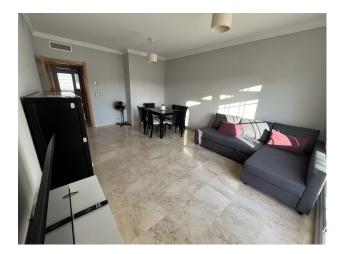

The apartment is distributed from the main hall in: to the left is the large living room that also serves as a dining area and has access through double windows to the terrace of the house. This large terrace, facing south-west, has light all day and has views of the mountains and the common areas.