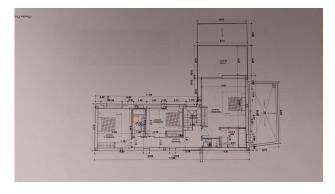

Orientation: East

Views: Mountain views

Plot area: 1574 m<sup>2</sup>

~

Close to golf

Excellent plot to built your villa (existing project) on a privileged elevated position with breathtaking mountains views. The plot is rather steep with a rectangular shape and 1.575m2 giving the possibility to built 275m2villa (+terraces and underground level). The plot is being sold under the 7% ITP tax regime (rather than the 21% VAT regime, which represents a saving of more than €30,000).