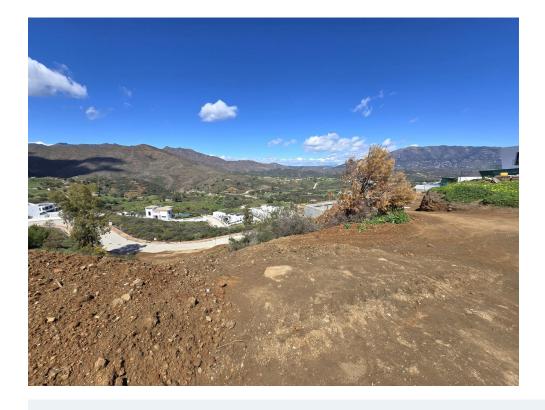

Orientation: East

Views: Mountain views

Plot area: 1574 m<sup>2</sup>

~

Close to golf

Excellent plot to built your villa (existing project) on a privileged elevated position with breathtaking mountains views. The plot is rather steep with a rectangular shape and 1.575m2 giving the possibility to built 275m2villa (+terraces and underground level). The plot is being sold under the 7% ITP tax regime (rather than the 21% VAT regime, which represents a saving of more than €30,000).