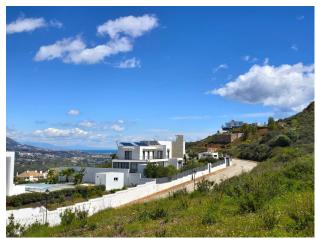

Orientation: East

Views: Mountain views

Plot area: 1574 m<sup>2</sup>

~

Close to golf

Excellent plot to built your villa (existing project) on a privileged elevated position with breathtaking mountains views. The plot is rather steep with a rectangular shape and 1.575m2 giving the possibility to built 275m2villa (+terraces and underground level). The plot is being sold under the 7% ITP tax regime (rather than the 21% VAT regime, which represents a saving of more than €30,000).