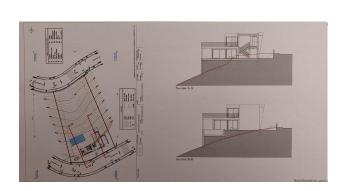

Orientation: East

Views: Mountain views

Plot area: 1574 m<sup>2</sup>

~

Close to golf

Excellent plot to built your villa (existing project) on a privileged elevated position with breathtaking mountains views. The plot is rather steep with a rectangular shape and 1.575m2 giving the possibility to built 275m2villa (+terraces and underground level). The plot is being sold under the 7% ITP tax regime (rather than the 21% VAT regime, which represents a saving of more than €30,000).