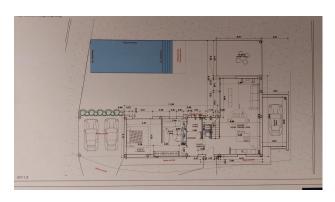

Orientation: East

Views: Mountain views

Plot area: 1574 m<sup>2</sup>

~

Close to golf

Excellent plot to built your villa (existing project) on a privileged elevated position with breathtaking mountains views. The plot is rather steep with a rectangular shape and 1.575m2 giving the possibility to built 275m2villa (+terraces and underground level). The plot is being sold under the 7% ITP tax regime (rather than the 21% VAT regime, which represents a saving of more than €30,000).