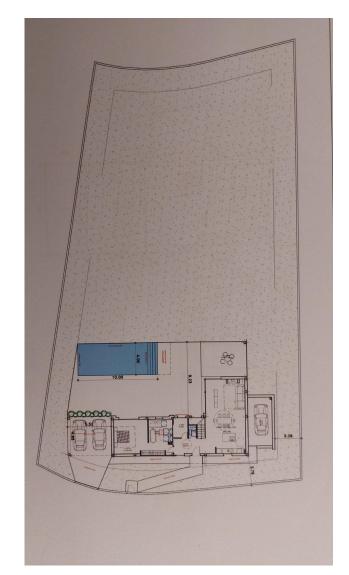

Orientation: East

Views: Mountain views

Plot area: 1574 m<sup>2</sup>

~

Close to golf

Excellent plot to built your villa (existing project) on a privileged elevated position with breathtaking mountains views. The plot is rather steep with a rectangular shape and 1.575m2 giving the possibility to built 275m2villa (+terraces and underground level). The plot is being sold under the 7% ITP tax regime (rather than the 21% VAT regime, which represents a saving of more than €30,000).