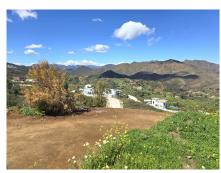

Orientation: East

Views: Mountain views

Plot area: 1574 m<sup>2</sup>

~

Close to golf

Excellent plot to built your villa (existing project) on a privileged elevated position with breathtaking mountains views. The plot is rather steep with a rectangular shape and 1.575m2 giving the possibility to built 275m2villa (+terraces and underground level). The plot is being sold under the 7% ITP tax regime (rather than the 21% VAT regime, which represents a saving of more than €30,000).