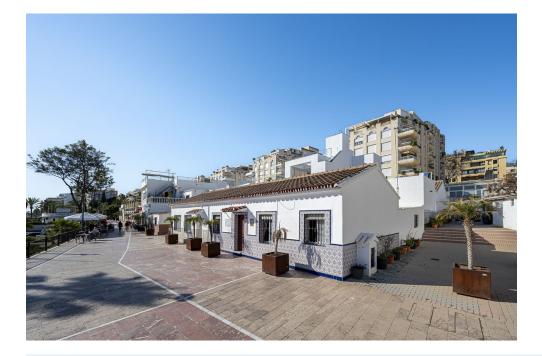

LAND IN MARBELLA FISHING PORT

An extraordinary and unique property to design to your taste and preferences, perfectly located on the seafront promenade, in the Puerto Pesquero, in the centre of Marbella and 1 minute from the Bajadilla Beach. The property has the possibility of extension and it is possible to build ground floor + 1 +attic 7 m and roof terrace. Buildability 1,20% and occupancy 80%. For more information please contact us.