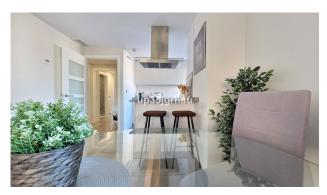

The construction finished in 2019 and the apartment is almost brand new and in excellent condition.

Thanks to its west orientation, it is very bright, a lot of natural light enters from all sides since it is on the corner. It has an open plan living room/dining room/kitchen with all new appliances, plus 2 bedrooms with fitted wardrobes offering ample storage space, one of them with an en-suite bathroom, with another full bathroom for guests and with a laundry room.

From your private terrace you can enjoy the sunsets.

It has central air conditioning, laminate flooring, security door, hot water from solar panels and access for the disabled.

It is sold fully furnished.