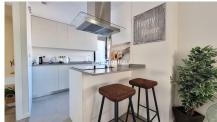

The construction finished in 2019 and the apartment is almost brand new and in excellent condition.

Thanks to its west orientation, it is very bright, a lot of natural light enters from all sides since it is on the corner. It has an open plan living room/dining room/kitchen with all new appliances, plus 2 bedrooms with fitted wardrobes offering ample storage space, one of them with an en-suite bathroom, with another full bathroom for guests and with a laundry room.