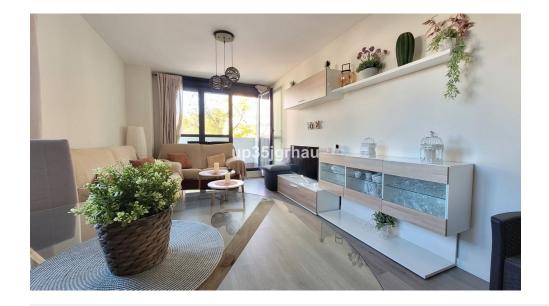

Satellite dish

Terrace

Airconditioning

Fitted wardrobes

Lift

White goods

Barbecue

Spectacular and spacious middle floor apartment in the heart of Estepona in a brand new building.

The construction finished in 2019 and the apartment is almost brand new and in excellent condition.

Thanks to its west orientation, it is very bright, a lot of natural light enters from all sides since it is on the corner. It has an open plan living room/dining room/kitchen with all new appliances, plus 2 bedrooms with fitted wardrobes offering ample storage space, one of them with an en-suite bathroom, with another full bathroom for guests and with a laundry room.

From your private terrace you can enjoy the sunsets.

It has central air conditioning, laminate flooring, security door, hot water from solar panels and access for the disabled.

It is sold fully furnished.