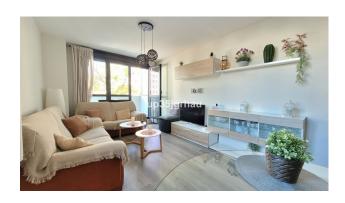

The construction finished in 2019 and the apartment is almost brand new and in excellent condition.

Thanks to its west orientation, it is very bright, a lot of natural light enters from all sides since it is on the corner. It has an open plan living room/dining room/kitchen with all new appliances, plus 2 bedrooms with fitted wardrobes offering ample storage space, one of them with an en-suite bathroom, with another full bathroom for guests and with a laundry room.