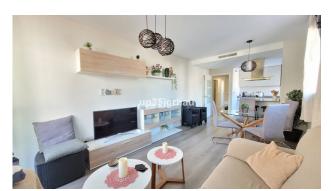

The construction finished in 2019 and the apartment is almost brand new and in excellent condition.

Thanks to its west orientation, it is very bright, a lot of natural light enters from all sides since it is on the corner. It has an open plan living room/dining room/kitchen with all new appliances, plus 2 bedrooms with fitted wardrobes offering ample storage space, one of them with an en-suite bathroom, with another full bathroom for guests and with a laundry room.