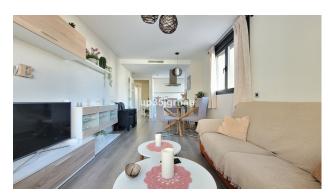

The construction finished in 2019 and the apartment is almost brand new and in excellent condition.

Thanks to its west orientation, it is very bright, a lot of natural light enters from all sides since it is on the corner. It has an open plan living room/dining room/kitchen with all new appliances, plus 2 bedrooms with fitted wardrobes offering ample storage space, one of them with an en-suite bathroom, with another full bathroom for guests and with a laundry room.