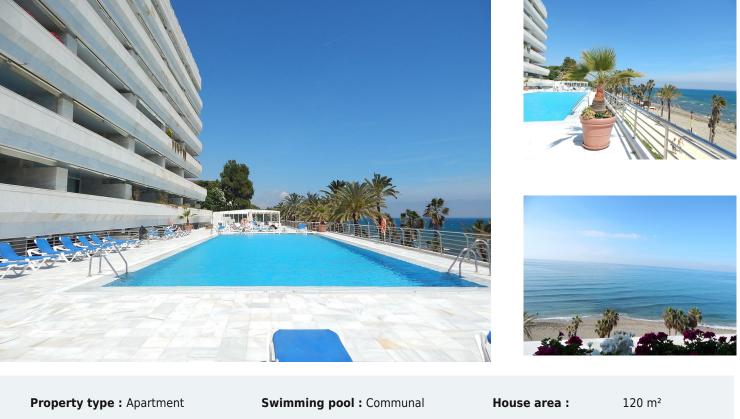

A unique opportunity to acquire a luxurious apartment in the coveted frontline beach of Marbella! This exclusive second-floor apartment in the Marina Mariola Building offers a stunning frontal view of the Mediterranean Sea. It comprises 2 spacious bedrooms, 2 full bathrooms, 2 parking spaces, and a storage room for added convenience. Enjoy the privacy and security provided by 24-hour surveillance. Furthermore, its privileged location grants easy access to golden sandy beaches and the finest restaurants and boutiques in the area. Don't miss out on the chance to experience the luxury lifestyle in Marbella. Contact us today to schedule a viewing! Please note, that this sale avaiable with payment in Russia.