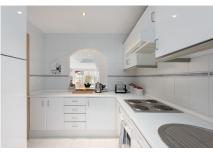

The property is arranged across three levels. The ground floor includes a split level lounge with fireplace and sunny west facing terrace. There is a separate kitchen with a utility room, as well as a small guest bathroom.