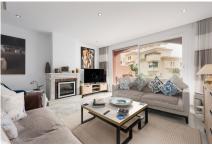

The property is arranged across three levels. The ground floor includes a split level lounge with fireplace and sunny west facing terrace. There is a separate kitchen with a utility room, as well as a small guest bathroom.