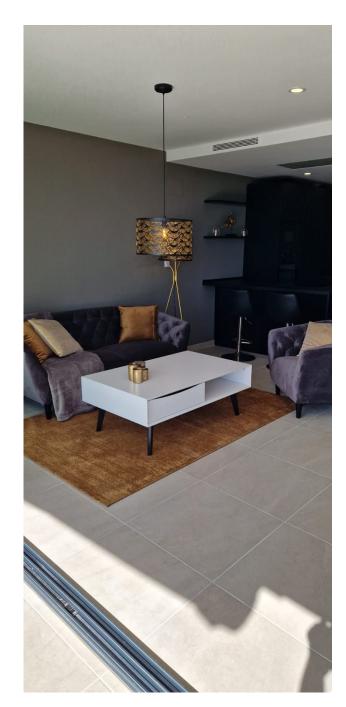

This topfloor property have the following quality specifications:

Underfloor heating (electric) in bathroom, hallway and living room.

Heating/cooling aircon (Samsung or similar) in bedrooms and living room.

Light-coloured floor tiles, 60 x 60 cm. Plastered walls in living areas, grey as standard.

The kitchen includes an induction hob, oven, fridge/freezer and dishwasher.

The apartment have soundproofing between floors and quality double-glazed windows.