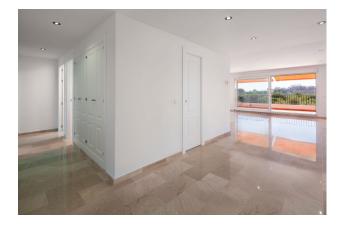

The master bedroom has its own bathroom with a big 90x180 meter shower, complete with built-in faucets and a window for some natural light and direct access to the terrace. There's also a little dressing room. In total, there are two bathrooms with showers and an extra toilet.