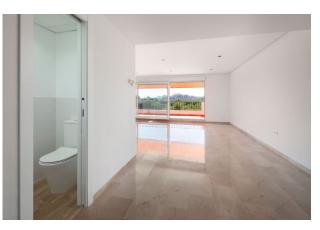

The master bedroom has its own bathroom with a big 90x180 meter shower, complete with built-in faucets and a window for some natural light and direct access to the terrace. There's also a little dressing room. In total, there are two bathrooms with showers and an extra toilet.