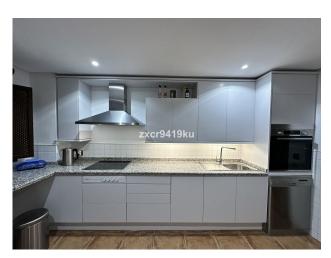

## ImmoMoment 2 bedroom Apartment in La Mairena

Ref: RSR4686574

€425,000

Property type: Apartment

Location: La Mairena

Bedrooms: 2 Bathrooms: 2 Swimming pool: Communal

Garden: Private

Orientation: South Views: Sea views

Fitted wardrobes

Storage room

Lift

White goods

Airconditioning

Stunning South-Facing Garden Apartment in La Mairena. No buildings in front.

Nestled within the picturesque landscape of La Mairena, this exquisite south-facing garden apartment offers a serene retreat surrounded by natural beauty. With its optimal orientation, you will indulge in abundant sunlight and breathtaking views throughout the day. Residents enjoy complimentary access to the superb El Soto leisure facilities, 9-Hole golf course, gym, spa, sauna, jacuzzi, paddle and tennis court and the wonderful restaurant on site which is a great meeting place for food and drinks.