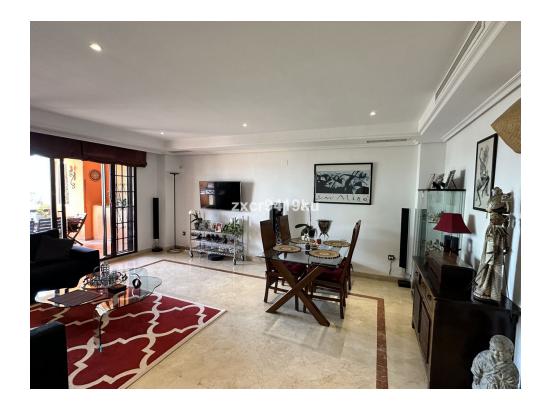

Fitted wardrobes

Storage room

Lift

White goods

Airconditioning

Stunning South-Facing Garden Apartment in La Mairena. No buildings in front.

Nestled within the picturesque landscape of La Mairena, this exquisite south-facing garden apartment offers a serene retreat surrounded by natural beauty. With its optimal orientation, you will indulge in abundant sunlight and breathtaking views throughout the day. Residents enjoy complimentary access to the superb El Soto leisure facilities, 9-Hole golf course, gym, spa, sauna, jacuzzi, paddle and tennis court and the wonderful restaurant on site which is a great meeting place for food and drinks.

Under ground source parking and 12sqm storage room,
This is one of the few south facing properties in the urbanisation, viewing is highly recommended.