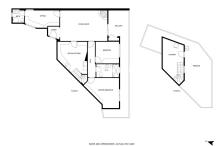

## Benalmadena

Ref: RSR4454692

Property type: Townhouse

Location: Benalmadena

Bedrooms: 4 Bathrooms: 2 Swimming pool: No

Views: Sea views

House area: 163 m<sup>2</sup>

Plot area: 163 m<sup>2</sup>

On the ground floor there are three bedrooms and two bathrooms, two of which have access to the outdoor terrace on the elevation.

The kitchen, very spacious, with pantry and dining area, provides access by stairs to the upper room, which can be used as a laundry room or dressing room. It leads to the solarium with beautiful views of the mountains, the sea and the village.