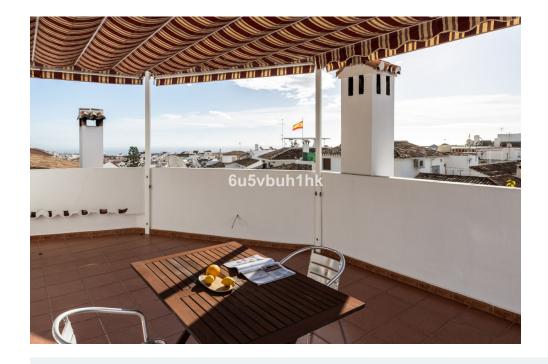

**Fireplace** 

Terrace

Barbecue

Beautiful semi-detached house with south-west orientation in the centre of the village with views of the village, the sea and the mountains.

In excellent state of preservation, it has a living room with dining area, with access to a spectacular terrace that borders the length of the elevation, where you can enjoy the pleasant climate of the area.

On the ground floor there are three bedrooms and two bathrooms, two of which have access to the outdoor terrace on the elevation.

The kitchen, very spacious, with pantry and dining area, provides access by stairs to the upper room, which can be used as a laundry room or dressing room. It leads to the solarium with beautiful views of the mountains, the sea and the village.