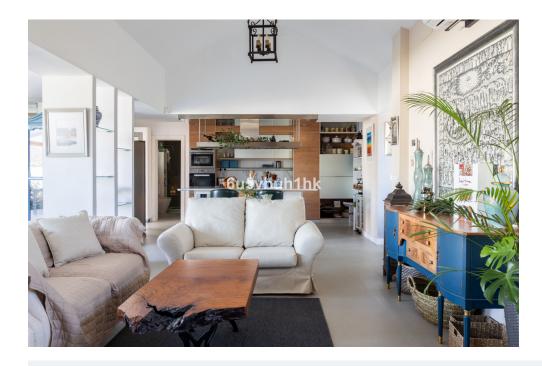

The house, very cosy, is distributed in an entrance hall which houses the dining room open to the living room and the kitchen as well as a small additional living room/room with solid wood sliding doors. The kitchen, of very good quality, is an open and spacious space with a central island that will allow you to make life with the rest of the house at the same time as cooking. The dining room gives access through a large sliding window to the side terrace overlooking the garden. Next to the kitchen there is a complete bathroom with shower and an access to a closed glazed terrace that can be used as a winter dining room.