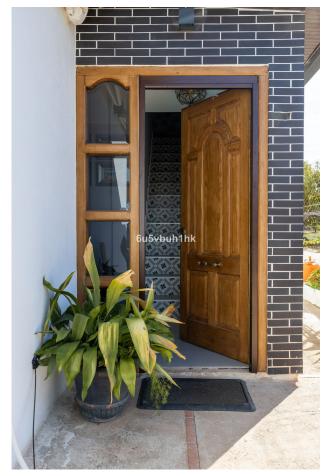

The house, very cosy, is distributed in an entrance hall which houses the dining room open to the living room and the kitchen as well as a small additional living room/room with solid wood sliding doors. The kitchen, of very good quality, is an open and spacious space with a central island that will allow you to make life with the rest of the house at the same time as cooking. The dining room gives access through a large sliding window to the side terrace overlooking the garden. Next to the kitchen there is a complete bathroom with shower and an access to a closed glazed terrace that can be used as a winter dining room.