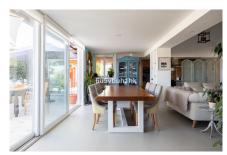

The house, very cosy, is distributed in an entrance hall which houses the dining room open to the living room and the kitchen as well as a small additional living room/room with solid wood sliding doors. The kitchen, of very good quality, is an open and spacious space with a central island that will allow you to make life with the rest of the house at the same time as cooking. The dining room gives access through a large sliding window to the side terrace overlooking the garden. Next to the kitchen there is a complete bathroom with shower and an access to a closed glazed terrace that can be used as a winter dining room.