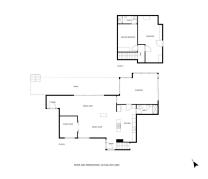

The house, very cosy, is distributed in an entrance hall which houses the dining room open to the living room and the kitchen as well as a small additional living room/room with solid wood sliding doors. The kitchen, of very good quality, is an open and spacious space with a central island that will allow you to make life with the rest of the house at the same time as cooking. The dining room gives access through a large sliding window to the side terrace overlooking the garden. Next to the kitchen there is a complete bathroom with shower and an access to a closed glazed terrace that can be used as a winter dining room.

On the upper floor, there are two bedrooms and a bathroom, with the second one still to be built, as well as a terrace.

The house is very well insulated thanks to its construction materials and is full of light and serenity. Perfect for lovers of tranquillity and nature.