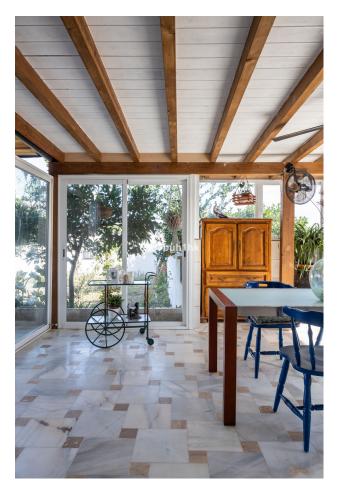

The house, very cosy, is distributed in an entrance hall which houses the dining room open to the living room and the kitchen as well as a small additional living room/room with solid wood sliding doors. The kitchen, of very good quality, is an open and spacious space with a central island that will allow you to make life with the rest of the house at the same time as cooking. The dining room gives access through a large sliding window to the side terrace overlooking the garden. Next to the kitchen there is a complete bathroom with shower and an access to a closed glazed terrace that can be used as a winter dining room.