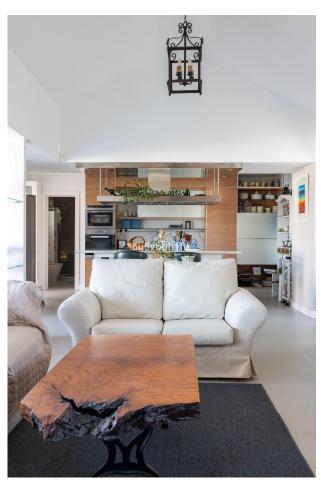

The house, very cosy, is distributed in an entrance hall which houses the dining room open to the living room and the kitchen as well as a small additional living room/room with solid wood sliding doors. The kitchen, of very good quality, is an open and spacious space with a central island that will allow you to make life with the rest of the house at the same time as cooking. The dining room gives access through a large sliding window to the side terrace overlooking the garden. Next to the kitchen there is a complete bathroom with shower and an access to a closed glazed terrace that can be used as a winter dining room.