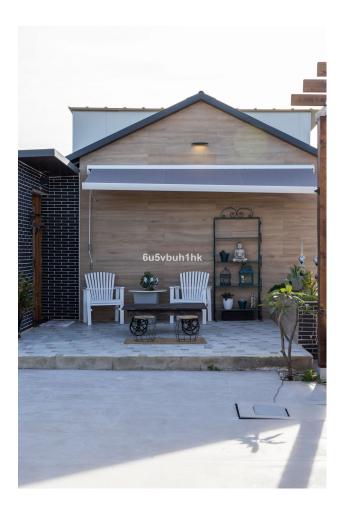

The exteriors consist of a large front terrace, an outdoor parking area (space for 2-3 cars in a row), a swimming pool and a side garden to the side of the house. A swimming pool and a side garden to the house. The plot continues behind the house with the cultivation which has its own legalised well, as well as water from the irrigation community (30 minutes to fill the pool). The harvest in a peak year is about 3200kg of fruit.