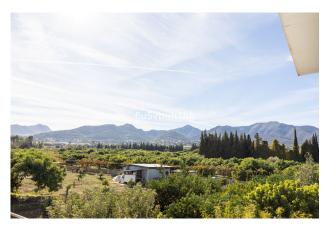

3189 m<sup>2</sup> Plot area:

Terrace

Cosy house in the area of Palo Verde in Alhaurín de la Torre, in a rural area, surrounded by nature, but at a short distance from the village with all amenities: Restaurants, supermarkets, schools, etc.

This newly built house is made with modern and good quality materials, giving a modern and cosy touch to the environment. It consists of a house of 248 m2 and a plot of 3.189m2 with avocado trees and some fruit trees.