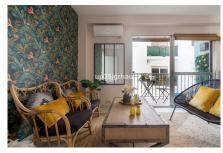

It has a large commercial premises currently used as a bar-restaurant with 116m2, this edition has 7 large apartments with 1 bedroom, 1 living room, bathroom and kitchen.

The building is distributed in 6 apartments (45m2) plus 1 penthouse (50m2) with terrace, elevator and commercial premises. It has a tourist license and great rental profitability.

Ensuite Bathroom, Double Glazing, Fiber Optic.

Furniture : Fully Furnished. Kitchen : Fully Fitted.

Security: Entry Phone 24 Hour Security. Utilities: Electricity, Drinkable Water, Telephone. Category : Bargain, Beachfront, Investment, Luxury, Reduced. www.ImmoMoment.es