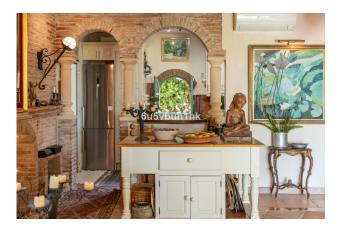

This wonderful property of 300sqm built and south oriented enjoys sun all day and has different areas for relax, reading, office, art room, a spacious living room, dining room, breakfast room, 2 bedrooms and 2 bathrooms. (Enough space to add a 3rd bedroom).

The property combines a cozy Mediterranean style with large windows that add great light to the villa with beautiful terraces.

Large gardens surround the property with mature vegetation and different chill out areas along with a beautiful summer dining room perfect to enjoy summer dinners.