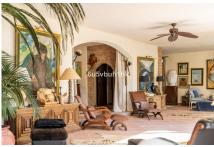

This wonderful property of 300sqm built and south oriented enjoys sun all day and has different areas for relax, reading, office, art room, a spacious living room, dining room, breakfast room, 2 bedrooms and 2 bathrooms. (Enough space to add a 3rd bedroom).

The property combines a cozy Mediterranean style with large windows that add great light to the villa with beautiful terraces.

Large gardens surround the property with mature vegetation and different chill out areas along with a beautiful summer dining room perfect to enjoy summer dinners.