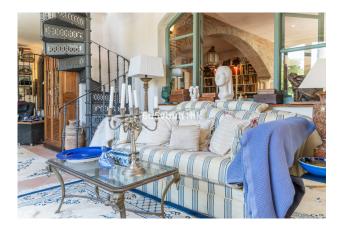

This wonderful property of 300sqm built and south oriented enjoys sun all day and has different areas for relax, reading, office, art room, a spacious living room, dining room, breakfast room, 2 bedrooms and 2 bathrooms. (Enough space to add a 3rd bedroom).

The property combines a cozy Mediterranean style with large windows that add great light to the villa with beautiful terraces.

Large gardens surround the property with mature vegetation and different chill out areas along with a beautiful summer dining room perfect to enjoy summer dinners.