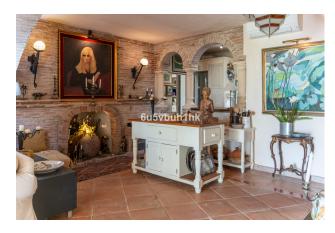

This wonderful property of 300sqm built and south oriented enjoys sun all day and has different areas for relax, reading, office, art room, a spacious living room, dining room, breakfast room, 2 bedrooms and 2 bathrooms. (Enough space to add a 3rd bedroom).

The property combines a cozy Mediterranean style with large windows that add great light to the villa with beautiful terraces.

Large gardens surround the property with mature vegetation and different chill out areas along with a beautiful summer dining room perfect to enjoy summer dinners.