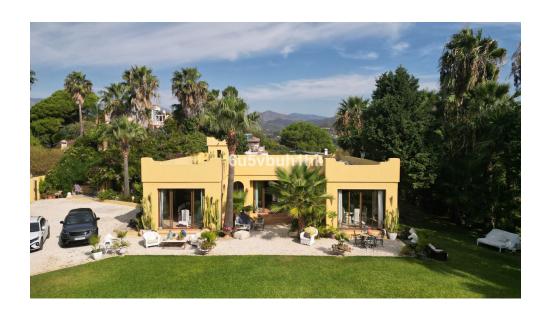

## 2 bedroom Detached Villa in New **Golden Mile**

## €1,260,000

Sales - Rentals - Management

Ref: RSR4440712

| Property type : Detached Villa<br>Location : New Golden Mile<br>Bedrooms : 2<br>Bathrooms : 2 | Swimming pool : No<br>Views : Sea views | House area :<br>Plot area : | 308 m²<br>4275 m² |
|-----------------------------------------------------------------------------------------------|-----------------------------------------|-----------------------------|-------------------|
| Fitted wardrobes                                                                              | ✓ Fireplace                             | ✓ Terrace                   |                   |
| Solarium                                                                                      | ✓ Barbecue                              |                             |                   |

Cozy Mediterranean villa just five minutes from the beach but with a country side feeling and panoramic sea views.

Located 5 minutes drive to the new Laguna Village, and Kempinski Hotel, is the perfect property for those who love tranquility and privacy on a 4.000sqm plot with panoramic views.

The property combines a cozy Mediterranean style with large windows that add great light to the villa with beautiful terraces.

Large gardens surround the property with mature vegetation and different chill out areas along with a beautiful summer dining room perfect to enjoy summer dinners.