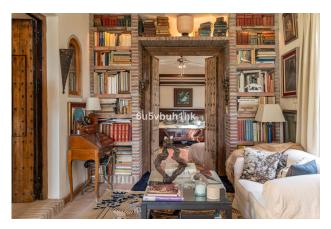

This wonderful property of 300sqm built and south oriented enjoys sun all day and has different areas for relax, reading, office, art room, a spacious living room, dining room, breakfast room, 2 bedrooms and 2 bathrooms. (Enough space to add a 3rd bedroom).

The property combines a cozy Mediterranean style with large windows that add great light to the villa with beautiful terraces.

Large gardens surround the property with mature vegetation and different chill out areas along with a beautiful summer dining room perfect to enjoy summer dinners.