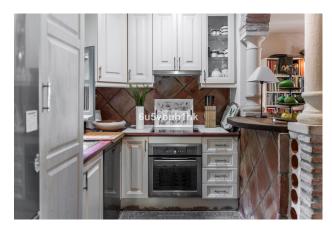

This wonderful property of 300sqm built and south oriented enjoys sun all day and has different areas for relax, reading, office, art room, a spacious living room, dining room, breakfast room, 2 bedrooms and 2 bathrooms. (Enough space to add a 3rd bedroom).