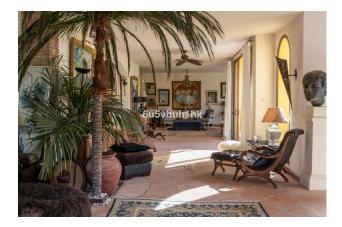

This wonderful property of 300sqm built and south oriented enjoys sun all day and has different areas for relax, reading, office, art room, a spacious living room, dining room, breakfast room, 2 bedrooms and 2 bathrooms. (Enough space to add a 3rd bedroom).

The property combines a cozy Mediterranean style with large windows that add great light to the villa with beautiful terraces.

Large gardens surround the property with mature vegetation and different chill out areas along with a beautiful summer dining room perfect to enjoy summer dinners.