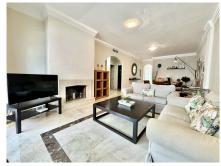

Upon entering the apartment, on the left we find a fully fitted kitchen, an elegant design accompanies us to the spacious living-dining room with a fireplace. The living room gives access to the large, sunny and completely renovated terrace, offering a comfortable seating area and