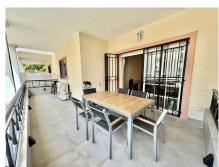

Upon entering the apartment, on the left we find a fully fitted kitchen, an elegant design accompanies us to the spacious living-dining room with a fireplace. The living room gives access to the large, sunny and completely renovated terrace, offering a comfortable seating area and