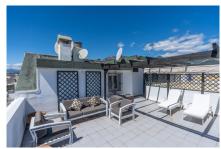

Upstairs there are 4 bedrooms. The large master bedroom has a fireplace, dressing area and an en-suite bathroom with a jacuzzi bath. There are 2 other bedrooms with en-suite bathrooms and a smaller guest room. Outside there are 2 large solarium terraces ideal for a hot tub, sunbeds and enjoying the sun or sitting out in the evening admiring the views.