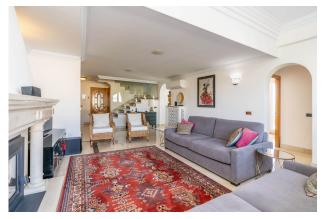

This spacious and beautifully maintained property was originally built for the developer and offers many extra features and upgrades not seen in any of the other apartments in the building.

The first floor has a large open plan lounge/diner with a working log burner and large patio doors leading out to the wrap around terrace. There is a spacious, fully equipped kitchen adjacent to the outside, covered seating and dining area and also a utility room. On this level there is also a large bathroom beside a separate dining room which could easily be converted back to a 5th bedroom, ideal for an elderly relative or staff.