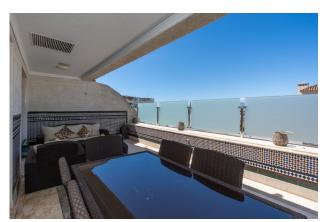

Upstairs there are 4 bedrooms. The large master bedroom has a fireplace, dressing area and an en-suite bathroom with a jacuzzi bath. There are 2 other bedrooms with en-suite bathrooms and a smaller guest room. Outside there are 2 large solarium terraces ideal for a hot tub, sunbeds and enjoying the sun or sitting out in the evening admiring the views.