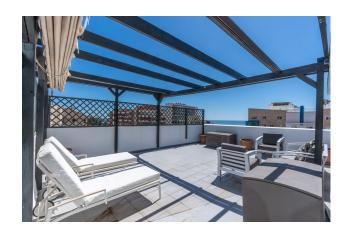

Upstairs there are 4 bedrooms. The large master bedroom has a fireplace, dressing area and an en-suite bathroom with a jacuzzi bath. There are 2 other bedrooms with en-suite bathrooms and a smaller guest room. Outside there are 2 large solarium terraces ideal for a hot tub, sunbeds and enjoying the sun or sitting out in the evening admiring the views.