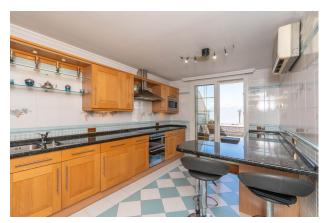

This spacious and beautifully maintained property was originally built for the developer and offers many extra features and upgrades not seen in any of the other apartments in the building.

The first floor has a large open plan lounge/diner with a working log burner and large patio doors leading out to the wrap around terrace. There is a spacious, fully equipped kitchen adjacent to the outside, covered seating and dining area and also a utility room. On this level there is also a large bathroom beside a separate dining room which could easily be converted back to a 5th bedroom, ideal for an elderly relative or staff.