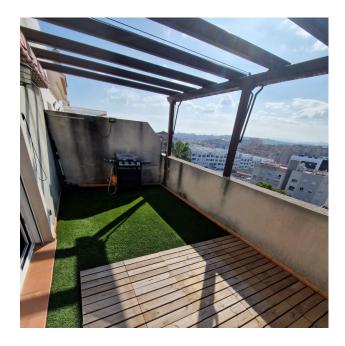

Spread across two meticulously designed floors, on the main floor there is an expansive living room, seamlessly connected to a cozy terrace adorned with pergolas and awnings, offering an idyllic setting for all fresco dining or simply unwinding, a fully equipped kitchen complete with a utility room, an appointed bathroom with a shower and a comfortable bedroom. Ascend to the upper floor and discover the master bedroom, featuring a dressing room and an en suite bathroom, offering comfort and elegance. Here you will also find a 30m2 terrace boasting panoramic 360-degree views of the majestic Sierra Bermeja, of the town, and partly of the sea. This outdoor haven is thoughtfully equipped with a barbecue area, allowing you to indulge in outdoor culinary delights. A mini urban garden adds a touch of greenery, creating a serene ambiance for relaxation.