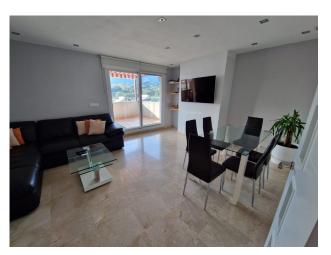

Spread across two meticulously designed floors, on the main floor there is an expansive living room, seamlessly connected to a cozy terrace adorned with pergolas and awnings, offering an idyllic setting for all fresco dining or simply unwinding, a fully equipped kitchen complete with a utility room, an appointed bathroom with a shower and a comfortable bedroom. Ascend to the upper floor and discover the master bedroom, featuring a dressing room and an en suite bathroom, offering comfort and elegance. Here you will also find a 30m2 terrace boasting panoramic 360-degree views of the majestic Sierra Bermeja, of the town, and partly of the sea. This outdoor haven is thoughtfully equipped with a barbecue area, allowing you to indulge in outdoor culinary delights. A mini urban garden adds a touch of greenery, creating a serene ambiance for relaxation.