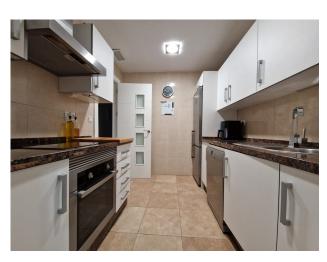

Spread across two meticulously designed floors, on the main floor there is an expansive living room, seamlessly connected to a cozy terrace adorned with pergolas and awnings, offering an idyllic setting for all fresco dining or simply unwinding, a fully equipped kitchen complete with a utility room, an appointed bathroom with a shower and a comfortable bedroom. Ascend to the upper floor and discover the master bedroom, featuring a dressing room and an en suite bathroom, offering comfort and elegance. Here you will also find a 30m2 terrace boasting panoramic 360-degree views of the majestic Sierra Bermeja, of the town, and partly of the sea. This outdoor haven is thoughtfully equipped with a barbecue area, allowing you to indulge in outdoor culinary delights. A mini urban garden adds a touch of greenery, creating a serene ambiance for relaxation.