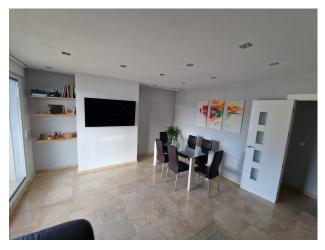

Spread across two meticulously designed floors, on the main floor there is an expansive living room, seamlessly connected to a cozy terrace adorned with pergolas and awnings, offering an idyllic setting for all fresco dining or simply unwinding, a fully equipped kitchen complete with a utility room, an appointed bathroom with a shower and a comfortable bedroom. Ascend to the upper floor and discover the master bedroom, featuring a dressing room and an en suite bathroom, offering comfort and elegance. Here you will also find a 30m2 terrace boasting panoramic 360-degree views of the majestic Sierra Bermeja, of the town, and partly of the sea. This outdoor haven is thoughtfully equipped with a barbecue area, allowing you to indulge in outdoor culinary delights. A mini urban garden adds a touch of greenery, creating a serene ambiance for relaxation.