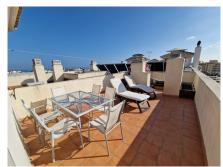

Fitted wardrobes

Terrace

Parcially furnished

Storage room

Solarium

Airconditioning

This unique duplex penthouse offers an exceptional living experience just 5 minutes away from the vibrant center of Estepona and the beach.

Spread across two meticulously designed floors, on the main floor there is an expansive living room, seamlessly connected to a cozy terrace adorned with pergolas and awnings, offering an idyllic setting for all fresco dining or simply unwinding, a fully equipped kitchen complete with a utility room, an appointed bathroom with a shower and a comfortable bedroom. Ascend to the upper floor and discover the master bedroom, featuring a dressing room and an en suite bathroom, offering comfort and elegance. Here you will also find a 30m2 terrace boasting panoramic 360-degree views of the majestic Sierra Bermeja, of the town, and partly of the sea. This outdoor haven is thoughtfully equipped with a barbecue area, allowing you to indulge in outdoor culinary delights. A mini urban garden adds a touch of greenery, creating a serene ambiance for relaxation.