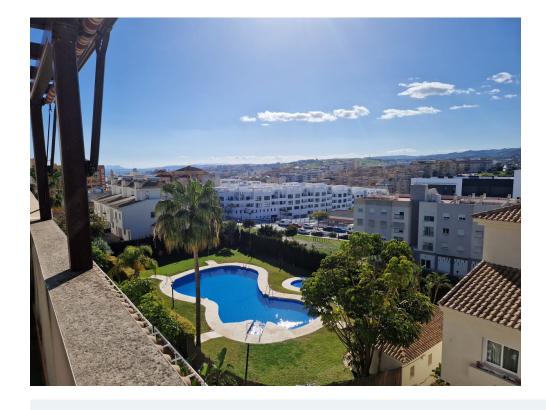

## **Estepona**

Ref: RSR4682623

€399,000

Property type: Penthouse

Location: Estepona

Bedrooms: 2

Bathrooms: 2

Swimming pool: Communal

Garden: Communal **Orientation:** West

Views: Mountain views

Parking: Open private parking

120 m<sup>2</sup> House area:

Close to sea

Lift

White goods

Barbecue

The urbanization boasts amenities such as a swimming pool, verdant green spaces, and solar panels for eco-friendly hot water solutions. Additionally, the property comes with a generous garage space and a storage room, ensuring ample space for your belongings and vehicles.