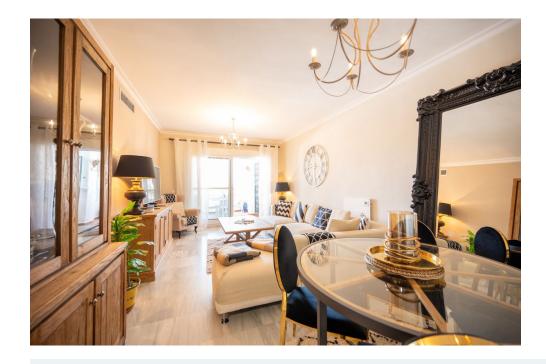

Both bathrooms are of a good size, are well equipped, and in A1 condition with the family bathroom having received a full update recently.

The large lounge and dining room is positioned just off the kitchen, has mountain and golf views, good ceiling height leading to the dining terrace. The terrace itself enjoys views to three sides and has recently received high quality glass curtains.