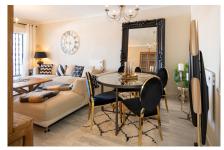

Both bathrooms are of a good size, are well equipped, and in A1 condition with the family bathroom having received a full update recently.

The large lounge and dining room is positioned just off the kitchen, has mountain and golf views, good ceiling height leading to the dining terrace. The terrace itself enjoys views to three sides and has recently received high quality glass curtains.