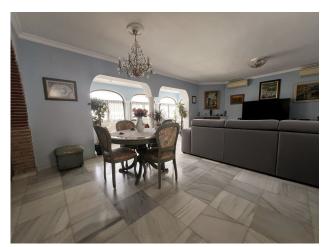

The house is distributed over two floors, is very bright and faces south. It has covered parking for two vehicles and a storage room for tools.

Upon entering, you enter a spacious living room with fireplace and dining room, as well as a relaxation area. From this level, you reach a large patio that surrounds the house, with a barbecue area and private pool. The kitchen is fully equipped; On this floor we also have a bedroom, a full bathroom and a large hall.