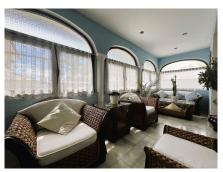

The house is distributed over two floors, is very bright and faces south. It has covered parking for two vehicles and a storage room for tools.

Upon entering, you enter a spacious living room with fireplace and dining room, as well as a relaxation area. From this level, you reach a large patio that surrounds the house, with a barbecue area and private pool. The kitchen is fully equipped; On this floor we also have a bedroom, a full bathroom and a large hall.