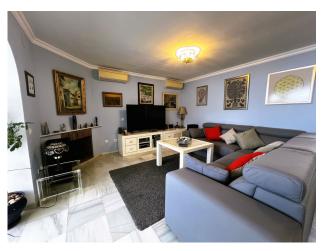

The house is distributed over two floors, is very bright and faces south. It has covered parking for two vehicles and a storage room for tools.

Upon entering, you enter a spacious living room with fireplace and dining room, as well as a relaxation area. From this level, you reach a large patio that surrounds the house, with a barbecue area and private pool. The kitchen is fully equipped; On this floor we also have a bedroom, a full bathroom and a large hall.