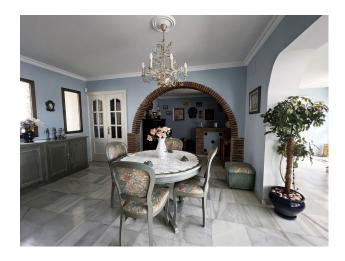

The house is distributed over two floors, is very bright and faces south. It has covered parking for two vehicles and a storage room for tools.

Upon entering, you enter a spacious living room with fireplace and dining room, as well as a relaxation area. From this level, you reach a large patio that surrounds the house, with a barbecue area and private pool. The kitchen is fully equipped; On this floor we also have a bedroom, a full bathroom and a large hall.