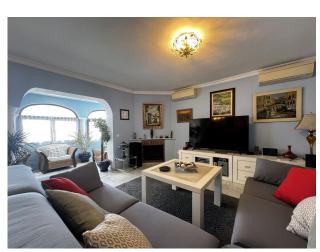

The house is distributed over two floors, is very bright and faces south. It has covered parking for two vehicles and a storage room for tools.

Upon entering, you enter a spacious living room with fireplace and dining room, as well as a relaxation area. From this level, you reach a large patio that surrounds the house, with a barbecue area and private pool. The kitchen is fully equipped; On this floor we also have a bedroom, a full bathroom and a large hall.