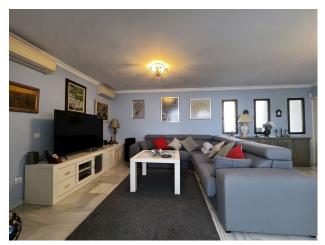

The house is distributed over two floors, is very bright and faces south. It has covered parking for two vehicles and a storage room for tools.

Upon entering, you enter a spacious living room with fireplace and dining room, as well as a relaxation area. From this level, you reach a large patio that surrounds the house, with a barbecue area and private pool. The kitchen is fully equipped; On this floor we also have a bedroom, a full bathroom and a large hall.