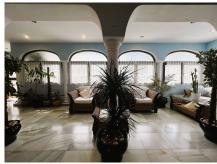

The house is distributed over two floors, is very bright and faces south. It has covered parking for two vehicles and a storage room for tools.

Upon entering, you enter a spacious living room with fireplace and dining room, as well as a relaxation area. From this level, you reach a large patio that surrounds the house, with a barbecue area and private pool. The kitchen is fully equipped; On this floor we also have a bedroom, a full bathroom and a large hall.