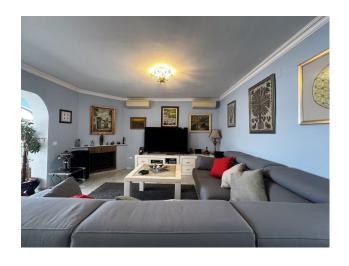

The house is distributed over two floors, is very bright and faces south. It has covered parking for two vehicles and a storage room for tools.

Upon entering, you enter a spacious living room with fireplace and dining room, as well as a relaxation area. From this level, you reach a large patio that surrounds the house, with a barbecue area and private pool. The kitchen is fully equipped; On this floor we also have a bedroom, a full bathroom and a large hall.