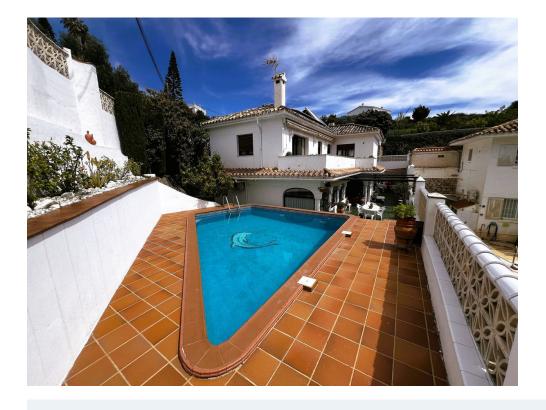

**Fireplace** 

White goods

Barbecue

Fitted wardrobes

Alarm system

Parcially furnished

This beautiful Andalusian-style villa is located in the prestigious La Capellanía Urbanization, near the beach and with impressive sea views.

The house is distributed over two floors, is very bright and faces south. It has covered parking for two vehicles and a storage room for tools.

Upon entering, you enter a spacious living room with fireplace and dining room, as well as a relaxation area. From this level, you reach a large patio that surrounds the house, with a barbecue area and private pool. The kitchen is fully equipped; On this floor we also have a bedroom, a full bathroom and a large hall.