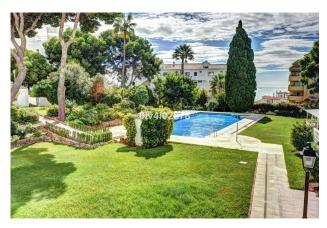

## **Benalmadena Costa**

Ref: RSR4560109

Property type: Apartment

Location: Benalmadena Costa

Bedrooms: 1 Bathrooms: 1 **Swimming pool:** Communal

Garden: Communal Views: Sea views Parking: Street

House area: 51 m<sup>2</sup>

Close to sea

Terrace

Fitted wardrobes

Lift

Very well located apartment situated close to marina, beach and shops. Terrace has one of the best sea views available overlooking marina and beach. Low runnung costs makes this apartment the perfect investment for holiday rentals, alternatively it makes a great holiday home given the fabulous, unrivaled views and location. Viewings recommended.