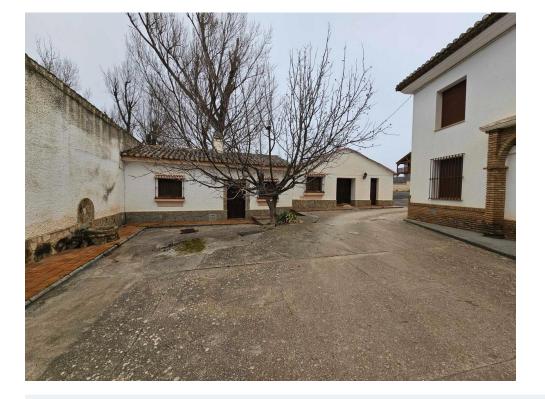

3000 m<sup>2</sup> 13700 m<sup>2</sup>

Not furnished

Discover a unique investment opportunity in Villanueva del Rosario, Málaga!

We present a one-of-a-kind property with unparalleled space, a farm divided into nine impressive plots available for your vision and creativity. Located in an extensive green area, with three urban plots, six rural ones, and a magnificent villa of rustic charm fully renovated with 6 bedrooms, 2 living rooms, 2 kitchens, toilets, and bathrooms... and with the possibility of expansion. This space is a true gem for visionary investors.

Imagine the possibility of creating a charming rural hotel, taking advantage of the perfect layout of these plots. With a vast expanse to develop your project, the possibilities are limitless. Formerly, one of the properties was used for catering, as a village shop, and for organizing events such as weddings, communions, and parties... Imagine the countless rural possibilities that this property can offer.