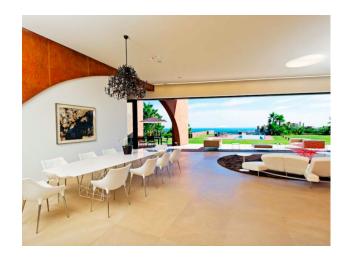

Storage room

Satellite dish

Utility room

**Furnished** 

Barbecue

Spectacular contemporary style villa with panoramic sea and mountain views, within a gated community, just off the Ronda Road. This magnificent property is been built with top specifications throughout and comprises: an elegant entrance hall with staircase leads to the ground floor comprising: enormous living/dining room with access to a covered terrace and the garden; Gagganau kitchen with dining area, also with access to terrace; cinema room; quest toilet. Up a few steps: fantastic lounge overlooking the living room. Middle level: en-suite quest bedroom. First level: 3 bedrooms, all with open en-suite bathrooms and a master bedroom with 2 dressing rooms and en-suite open bathroom. Terrace with spectacular views of the coast. Top level: study and further bedroom/games room with pre-installation for a bathroom. Lower level: wine cellar with dining area, ideal for entertaining; gym; sauna; toilet with shower; large garage for 6 cars; machinery room; staff apartment with lounge, kitchen and bathroom. Independent guest apartment with en-suite bedroom and kitchenette. Beautiful garden with water features, heated pool and green zone area next to the property. Other features include: home automation system, alarm system with land security and video surveillance, water well, under-floor heating, solar domotic system and thermal insulation with organic materials. There is also an unfinished guest house at www.ImmoMoment.es +34 951 550 565