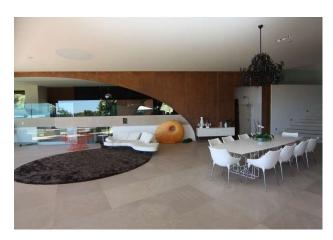

Storage room

Satellite dish

Utility room

**Furnished** 

Barbecue

Spectacular contemporary style villa with panoramic sea and mountain views, within a gated community, just off the Ronda Road. This magnificent property is been built with top specifications throughout and comprises: an elegant entrance hall with staircase leads to the ground floor comprising: enormous living/dining room with access to a covered terrace and the garden; Gagganau kitchen with dining area, also with access to terrace; cinema room; quest toilet. Up a few steps: fantastic lounge overlooking the living room. Middle level: en-suite quest bedroom. First level: 3 bedrooms, all with open en-suite bathrooms and a master bedroom with 2 dressing rooms and en-suite open bathroom. Terrace with spectacular views of the coast. Top level: study and further bedroom/games room with pre-installation for a bathroom. Lower level: wine cellar with dining area, ideal for entertaining; gym; sauna; toilet with shower; large garage for 6 cars; machinery room; staff apartment with lounge, kitchen and bathroom. Independent guest apartment with en-suite bedroom and kitchenette. Beautiful garden with water features, heated pool and green zone area next to the property. Other features include: home automation system, alarm system with land security and video surveillance, water well, under-floor heating, solar domotic system and thermal insulation with organic materials. There is also an unfinished guest house at www.ImmoMoment.es +34 951 550 565