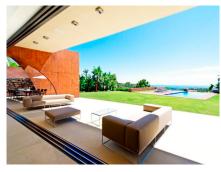

Storage room

Satellite dish

Utility room

**Furnished** 

Barbecue

Spectacular contemporary style villa with panoramic sea and mountain views, within a gated community, just off the Ronda Road. This magnificent property is been built with top specifications throughout and comprises: an elegant entrance hall with staircase leads to the ground floor comprising: enormous living/dining room with access to a covered terrace and the garden; Gagganau kitchen with dining area, also with access to terrace; cinema room; quest toilet. Up a few steps: fantastic lounge overlooking the living room. Middle level: en-suite quest bedroom. First level: 3 bedrooms, all with open en-suite bathrooms and a master bedroom with 2 dressing rooms and en-suite open bathroom. Terrace with spectacular views of the coast. Top level: study and further bedroom/games room with pre-installation for a bathroom. Lower level: wine cellar with dining area, ideal for entertaining; gym; sauna; toilet with shower; large garage for 6 cars; machinery room; staff apartment with lounge, kitchen and bathroom. Independent guest apartment with en-suite bedroom and kitchenette. Beautiful garden with water features, heated pool and green zone area next to the property. Other features include: home automation system, alarm system with land security and video surveillance, water well, under-floor heating, solar domotic system and thermal insulation with organic materials. There is also an unfinished guest house at www.ImmoMoment.es +34 951 550 565