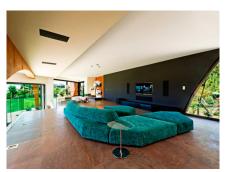

Storage room

Satellite dish

Utility room

**Furnished** 

Barbecue

Spectacular contemporary style villa with panoramic sea and mountain views, within a gated community, just off the Ronda Road. This magnificent property is been built with top specifications throughout and comprises: an elegant entrance hall with staircase leads to the ground floor comprising: enormous living/dining room with access to a covered terrace and the garden; Gagganau kitchen with dining area, also with access to terrace; cinema room; quest toilet. Up a few steps: fantastic lounge overlooking the living room. Middle level: en-suite quest bedroom. First level: 3 bedrooms, all with open en-suite bathrooms and a master bedroom with 2 dressing rooms and en-suite open bathroom. Terrace with spectacular views of the coast. Top level: study and further bedroom/games room with pre-installation for a bathroom. Lower level: wine cellar with dining area, ideal for entertaining; gym; sauna; toilet with shower; large garage for 6 cars; machinery room; staff apartment with lounge, kitchen and bathroom. Independent guest apartment with en-suite bedroom and kitchenette. Beautiful garden with water features, heated pool and green zone area next to the property. Other features include: home automation system, alarm system with land security and video surveillance, water well, under-floor heating, solar domotic system and thermal insulation with organic materials. There is also an unfinished guest house at www.ImmoMoment.es +34 951 550 565