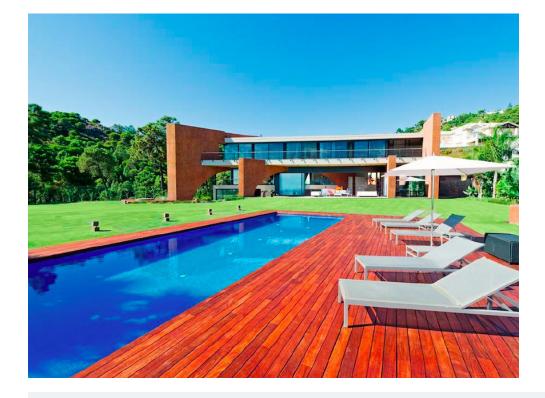

## Immo Moment 6 bedroom Detached Villa in Benahavís

Ref: RSR2713808

€5,700,000

Property type: Detached Villa

Location: Benahavís

Bedrooms: 6

Bathrooms: 6

Swimming pool: Private

Garden: Private

Orientation: South

Views: Sea views

Parking: Open private parking

1150 m<sup>2</sup> House area:

Plot area: 3100 m<sup>2</sup>

Gymnasium

Alarm system

Storage room

Satellite dish

Utility room

**Furnished** 

Barbecue

Spectacular contemporary style villa with panoramic sea and mountain views, within a gated community, just off the Ronda Road. This magnificent property is been built with top specifications throughout and comprises: an elegant entrance hall with staircase leads to the ground floor comprising: enormous living/dining room with access to a covered terrace and the garden; Gagganau kitchen with dining area, also with access to terrace; cinema room; quest toilet. Up a few steps: fantastic lounge overlooking the living room. Middle level: en-suite quest bedroom. First level: 3 bedrooms, all with open en-suite bathrooms and a master bedroom with 2 dressing rooms and en-suite open bathroom. Terrace with spectacular views of the coast. Top level: study and further bedroom/games room with pre-installation for a bathroom. Lower level: wine cellar with dining area, ideal for entertaining; gym; sauna; toilet with shower; large garage for 6 cars; machinery room; staff apartment with lounge, kitchen and bathroom. Independent guest apartment with en-suite bedroom and kitchenette. Beautiful garden with water features, heated pool and green zone area next to the property. Other features include: home automation system, alarm system with land security and video surveillance, water well, under-floor heating, solar domotic system and thermal insulation with organic materials. There is also an unfinished guest house at www.ImmoMoment.es +34 951 550 565