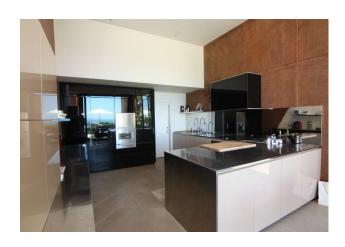

Storage room

Satellite dish

Utility room

**Furnished** 

Barbecue

Spectacular contemporary style villa with panoramic sea and mountain views, within a gated community, just off the Ronda Road. This magnificent property is been built with top specifications throughout and comprises: an elegant entrance hall with staircase leads to the ground floor comprising: enormous living/dining room with access to a covered terrace and the garden; Gagganau kitchen with dining area, also with access to terrace; cinema room; quest toilet. Up a few steps: fantastic lounge overlooking the living room. Middle level: en-suite quest bedroom. First level: 3 bedrooms, all with open en-suite bathrooms and a master bedroom with 2 dressing rooms and en-suite open bathroom. Terrace with spectacular views of the coast. Top level: study and further bedroom/games room with pre-installation for a bathroom. Lower level: wine cellar with dining area, ideal for entertaining; gym; sauna; toilet with shower; large garage for 6 cars; machinery room; staff apartment with lounge, kitchen and bathroom. Independent guest apartment with en-suite bedroom and kitchenette. Beautiful garden with water features, heated pool and green zone area next to the property. Other features include: home automation system, alarm system with land security and video surveillance, water well, under-floor heating, solar domotic system and thermal insulation with organic materials. There is also an unfinished guest house at www.ImmoMoment.es +34 951 550 565