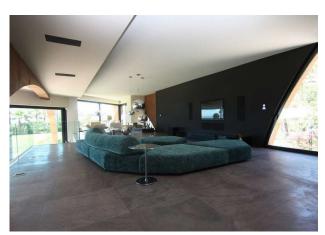

Storage room

Satellite dish

Utility room

**Furnished** 

Barbecue

Spectacular contemporary style villa with panoramic sea and mountain views, within a gated community, just off the Ronda Road. This magnificent property is been built with top specifications throughout and comprises: an elegant entrance hall with staircase leads to the ground floor comprising: enormous living/dining room with access to a covered terrace and the garden; Gagganau kitchen with dining area, also with access to terrace; cinema room; quest toilet. Up a few steps: fantastic lounge overlooking the living room. Middle level: en-suite quest bedroom. First level: 3 bedrooms, all with open en-suite bathrooms and a master bedroom with 2 dressing rooms and en-suite open bathroom. Terrace with spectacular views of the coast. Top level: study and further bedroom/games room with pre-installation for a bathroom. Lower level: wine cellar with dining area, ideal for entertaining; gym; sauna; toilet with shower; large garage for 6 cars; machinery room; staff apartment with lounge, kitchen and bathroom. Independent guest apartment with en-suite bedroom and kitchenette. Beautiful garden with water features, heated pool and green zone area next to the property. Other features include: home automation system, alarm system with land security and video surveillance, water well, under-floor heating, solar domotic system and thermal insulation with organic materials. There is also an unfinished guest house at www.ImmoMoment.es +34 951 550 565