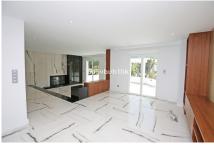

Magnificent fully reformed five bedroom, south east facing townhouse in a fantastic location of Nueva Andalucia; just a short walk from Puerto Banus, the beach, bars, restaurants and local amenities. The property consists on the entrance level of an open plan living and dining area with a built in fireplace and patio doors leading to the private terrace, large garden and swimming pool; fully fitted kitchen; and a guest toilet. The first floor has the master suite; guest suite; two guest bedrooms; and a guest bathroom. The lower level of the property has access to the private garage with parking for three cars; a guest suite with the possibility of being a guest apartment with space for a kitchenette and lounge area; storage room; and a laundry room. Other features include an elevator to all levels, hot and cold air conditioning, electric shutters, fitted wardrobes and private driveway for three or more cars.