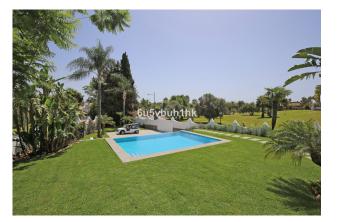

Magnificent fully reformed five bedroom, south east facing townhouse in a fantastic location of Nueva Andalucia; just a short walk from Puerto Banus, the beach, bars, restaurants and local amenities. The property consists on the entrance level of an open plan living and dining area with a built in fireplace and patio doors leading to the private terrace, large garden and swimming pool; fully fitted kitchen; and a guest toilet. The first floor has the master suite; guest suite; two guest bedrooms; and a guest bathroom. The lower level of the property has access to the private garage with parking for three cars; a guest suite with the possibility of being a guest apartment with space for a kitchenette and lounge area; storage room; and a laundry room. Other features include an elevator to all levels, hot and cold air conditioning, electric shutters, fitted wardrobes and private driveway for three or more cars.