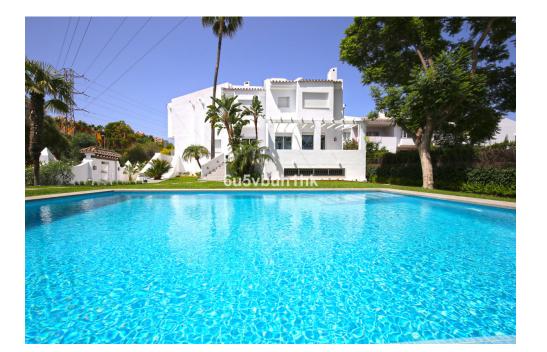

Magnificent fully reformed five bedroom, south east facing townhouse in a fantastic location of Nueva Andalucia; just a short walk from Puerto Banus, the beach, bars, restaurants and local amenities. The property consists on the entrance level of an open plan living and dining area with a built in fireplace and patio doors leading to the private terrace, large garden and swimming pool; fully fitted kitchen; and a guest toilet. The first floor has the master suite; guest suite; two guest bedrooms; and a guest bathroom. The lower level of the property has access to the private garage with parking for three cars; a guest suite with the possibility of being a guest apartment with space for a kitchenette and lounge area; storage room; and a laundry room. Other features include an elevator to all levels, hot and cold air conditioning, electric shutters, fitted wardrobes and private driveway for three or more cars.