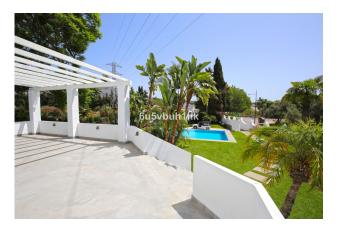

Magnificent fully reformed five bedroom, south east facing townhouse in a fantastic location of Nueva Andalucia; just a short walk from Puerto Banus, the beach, bars, restaurants and local amenities. The property consists on the entrance level of an open plan living and dining area with a built in fireplace and patio doors leading to the private terrace, large garden and swimming pool; fully fitted kitchen; and a guest toilet. The first floor has the master suite; guest suite; two guest bedrooms; and a guest bathroom. The lower level of the property has access to the private garage with parking for three cars; a guest suite with the possibility of being a guest apartment with space for a kitchenette and lounge area; storage room; and a laundry room. Other features include an elevator to all levels, hot and cold air conditioning, electric shutters, fitted wardrobes and private driveway for three or more cars.