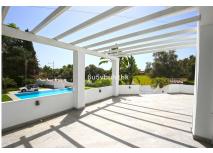

Magnificent fully reformed five bedroom, south east facing townhouse in a fantastic location of Nueva Andalucia; just a short walk from Puerto Banus, the beach, bars, restaurants and local amenities. The property consists on the entrance level of an open plan living and dining area with a built in fireplace and patio doors leading to the private terrace, large garden and swimming pool; fully fitted kitchen; and a guest toilet. The first floor has the master suite; guest suite; two guest bedrooms; and a guest bathroom. The lower level of the property has access to the private garage with parking for three cars; a guest suite with the possibility of being a guest apartment with space for a kitchenette and lounge area; storage room; and a laundry room. Other features include an elevator to all levels, hot and cold air conditioning, electric shutters, fitted wardrobes and private driveway for three or more cars.