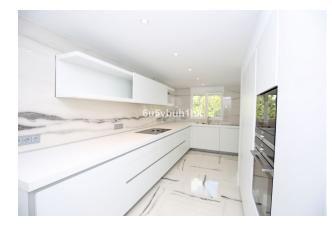

Magnificent fully reformed five bedroom, south east facing townhouse in a fantastic location of Nueva Andalucia; just a short walk from Puerto Banus, the beach, bars, restaurants and local amenities. The property consists on the entrance level of an open plan living and dining area with a built in fireplace and patio doors leading to the private terrace, large garden and swimming pool; fully fitted kitchen; and a guest toilet. The first floor has the master suite; guest suite; two guest bedrooms; and a guest bathroom. The lower level of the property has access to the private garage with parking for three cars; a guest suite with the possibility of being a guest apartment with space for a kitchenette and lounge area; storage room; and a laundry room. Other features include an elevator to all levels, hot and cold air conditioning, electric shutters, fitted wardrobes and private driveway for three or more cars.