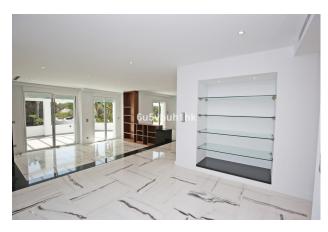

Magnificent fully reformed five bedroom, south east facing townhouse in a fantastic location of Nueva Andalucia; just a short walk from Puerto Banus, the beach, bars, restaurants and local amenities. The property consists on the entrance level of an open plan living and dining area with a built in fireplace and patio doors leading to the private terrace, large garden and swimming pool; fully fitted kitchen; and a guest toilet. The first floor has the master suite; guest suite; two guest bedrooms; and a guest bathroom. The lower level of the property has access to the private garage with parking for three cars; a guest suite with the possibility of being a guest apartment with space for a kitchenette and lounge area; storage room; and a laundry room. Other features include an elevator to all levels, hot and cold air conditioning, electric shutters, fitted wardrobes and private driveway for three or more cars.