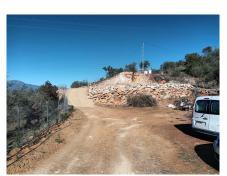

Rustic plot (country land) located on the outskirts of Monda (east side of the village), approx. 3 km from the village offering nice views, nestled within pine trees and olive trees, offering privacy.

The plot of just over 1.300m2 is fenced and almost completely flat. It is connected to mains electricity and town water.

The access is via a dirt track (1.5km from the main road/a 5 minute car drive) which is a bit bumpy and not really practical for low cars.