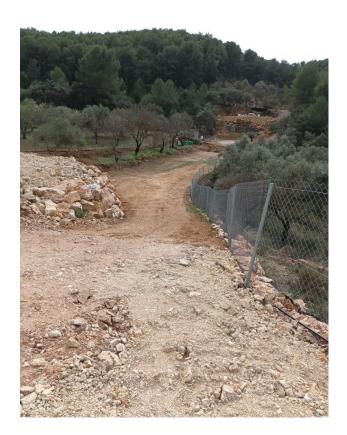

The plot of just over 1.300m2 is fenced and almost completely flat. It is connected to mains electricity and town water.

The access is via a dirt track (1.5km from the main road/a 5 minute car drive) which is a bit bumpy and not really practical for low cars.