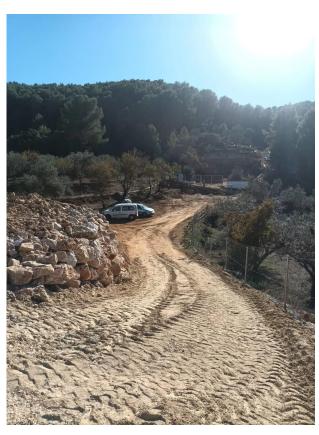

The plot of just over 1.300m2 is fenced and almost completely flat. It is connected to mains electricity and town water.

The access is via a dirt track (1.5km from the main road/a 5 minute car drive) which is a bit bumpy and not really practical for low cars.