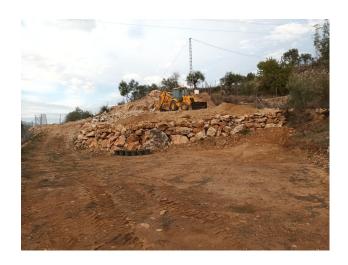

The plot of just over 1.300m2 is fenced and almost completely flat. It is connected to mains electricity and town water.

The access is via a dirt track (1.5km from the main road/a 5 minute car drive) which is a bit bumpy and not really practical for low cars.

The buyer could build a 40m2 warehouse/storage room on the plot.

The Listing agent for itself and as agent for the vendor gives notice that:

1. These particulars are only a general outline for the guidance of intending purchasers and do not constitute in whole or in part an offer or a Contract. 2. Reasonable endeavours have been made to ensure that the information given in these particulars is materially correct, but any intending purchaser should satisfy themselves by inspection, searches, enquiries, and survey as to the correctness of each statement. 3. All statements in these particulars are made without responsibility on the part of Listing agent or the vendor. 4. No statement in these particulars is to be relied upon as a statement or representation of fact. 5. Neither Listing agent nor anyone in its employment or acting on its behalf has authority to make any representation or warranty in relation to this property. 6. Nothing in these particulars shall be deemed to be a statement that the property is in good repair or condition or otherwise nor that any services or facilities are in good working order. 7. Photographs may show only certain parts and aspects of the property at the time when the photographs were taken and you should rely on actual inspection. 8. No assumption should be made in respect of parts of the property not shown in photographs. 9. Any areas, measurements or distances are only approximate. 10. Any reference to alterations or use is not intended to be a statement that any necessary planning, building regulation, listed building or any other consent has been obtained. 11. Amounts quoted are exclusive of Tax if applicable belongers.