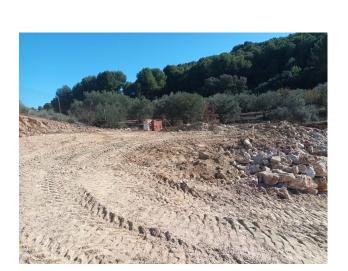

Rustic plot (country land) located on the outskirts of Monda (east side of the village), approx. 3 km from the village offering nice views, nestled within pine trees and olive trees, offering privacy.

The plot of just over 1.300m2 is fenced and almost completely flat. It is connected to mains electricity and town water.

The access is via a dirt track (1.5km from the main road/a 5 minute car drive) which is a bit bumpy and not really practical for low cars.