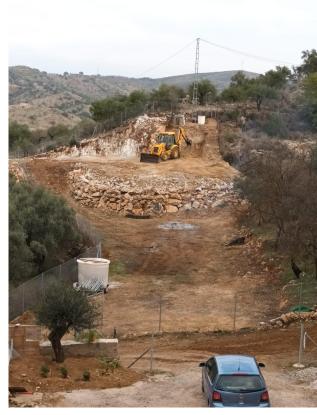

Rustic plot (country land) located on the outskirts of Monda (east side of the village), approx. 3 km from the village offering nice views, nestled within pine trees and olive trees, offering privacy.

The plot of just over 1.300m2 is fenced and almost completely flat. It is connected to mains electricity and town water.

The access is via a dirt track (1.5km from the main road/a 5 minute car drive) which is a bit bumpy and not really practical for low cars.