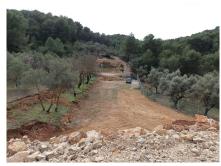

Rustic plot (country land) located on the outskirts of Monda (east side of the village), approx. 3 km from the village offering nice views, nestled within pine trees and olive trees, offering privacy.

The plot of just over 1.300m2 is fenced and almost completely flat. It is connected to mains electricity and town water.

The access is via a dirt track (1.5km from the main road/a 5 minute car drive) which is a bit bumpy and not really practical for low cars.