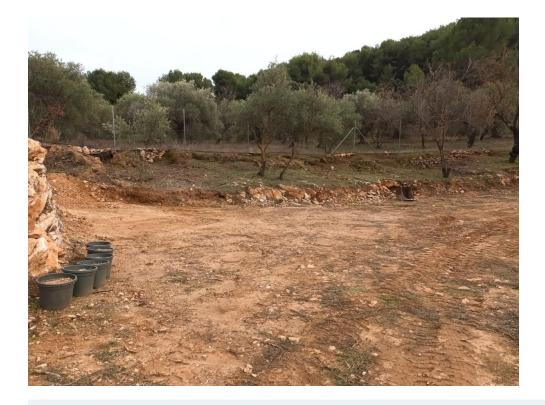

Rustic plot (country land) located on the outskirts of Monda (east side of the village), approx. 3 km from the village offering nice views, nestled within pine trees and olive trees, offering privacy.

The plot of just over 1.300m2 is fenced and almost completely flat. It is connected to mains electricity and town water.

The access is via a dirt track (1.5km from the main road/a 5 minute car drive) which is a bit bumpy and not really practical for low cars.