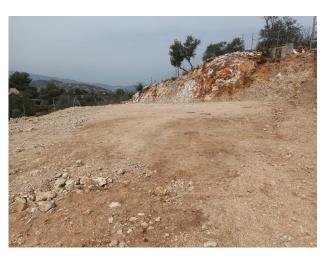

Rustic plot (country land) located on the outskirts of Monda (east side of the village), approx. 3 km from the village offering nice views, nestled within pine trees and olive trees, offering privacy.

The plot of just over 1.300m2 is fenced and almost completely flat. It is connected to mains electricity and town water.

The access is via a dirt track (1.5km from the main road/a 5 minute car drive) which is a bit bumpy and not really practical for low cars.