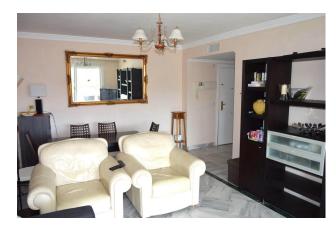

The apartment has two bedrooms, one bedroom on-suite and a family bathroom.

Both bedrooms come with fitted wardrobes.

There is a fully fitted kitchen with a utility room.

The apartment comes with air conditioning, hot and cold, underground parking and the terrace has glass curtains, allowing you to use the terrace throughout the winter months.