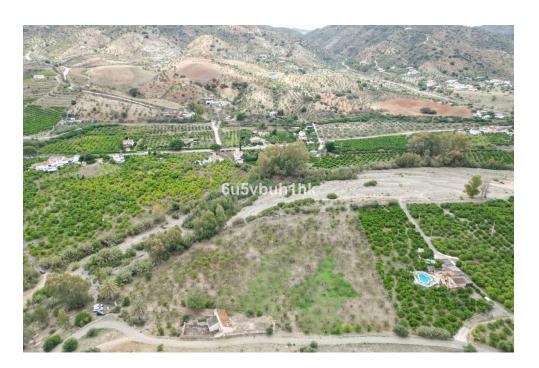

## €279,900

Property type : Plot Location : Alora Bedrooms : 0 Bathrooms : 0 Swimming pool : No Views : Mountain views 
 House area :
 118 m²

 Plot area :
 17500 m²

Discover this exciting investment opportunity in Álora, Málaga: a spacious agricultural land with a house for rehabilitation. This land offers unlimited potential and numerous possibilities to create the project you have always desired.

Located in a rural setting, this land in Álora is perfect for those seeking a peaceful retreat amidst nature. With a generous expanse, it provides the necessary space to explore various development options.

The surrounding agricultural land is also a key factor in this offering. With the possibility of cultivating diverse crops or establishing an agricultural project, you can take advantage of the favorable climatic conditions and fertile land of the area. From fruit orchards to organic farming, the possibilities are endless to make the most of this land.