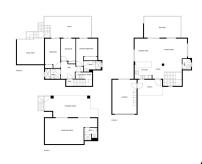

## 4 bedroom Detached Villa in La Capellania

The detached house is on its own 710 m2 plot. The villa has a size of 255 m2 and has been thoroughly renovated in 2020.

Upstairs there is a spacious and bright living room and open kitchen, a spacious terrace and a guest toilet. The entrance is from a quiet street on the upper floor and there is a private garage in the courtyard.

The second floor has three bedrooms and two bathrooms, one of which is connected to the master bedroom. All bedrooms have access to a large terrace.

Downstairs there is another 54m2 room and a kitchen, which can be used to make a separate apartamento. On the same level is the garden and swimming pool area, which also has a view of the Mediterranean Sea.