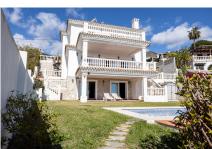

The detached house is on its own 710 m2 plot. The villa has a size of 255 m2 and has been thoroughly renovated in 2020.

Upstairs there is a spacious and bright living room and open kitchen, a spacious terrace and a guest toilet. The entrance is from a quiet street on the upper floor and there is a private garage in the courtyard.

The second floor has three bedrooms and two bathrooms, one of which is connected to the master bedroom. All bedrooms have access to a large terrace.

Downstairs there is another 54m2 room and a kitchen, which can be used to make a separate apartamento. On the same level is the garden and swimming pool area, which also has a view of the Mediterranean Sea.