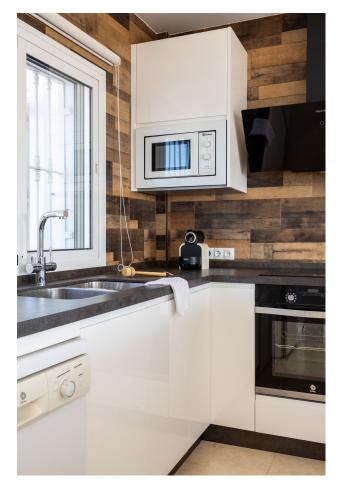

The detached house is on its own 710 m2 plot. The villa has a size of 255 m2 and has been thoroughly renovated in 2020.

Upstairs there is a spacious and bright living room and open kitchen, a spacious terrace and a guest toilet. The entrance is from a quiet street on the upper floor and there is a private garage in the courtyard.