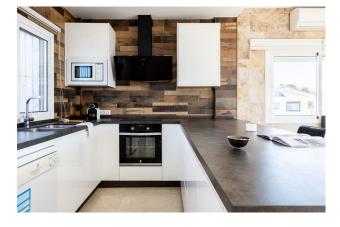

The detached house is on its own 710 m2 plot. The villa has a size of 255 m2 and has been thoroughly renovated in 2020.

Upstairs there is a spacious and bright living room and open kitchen, a spacious terrace and a guest toilet. The entrance is from a quiet street on the upper floor and there is a private garage in the courtyard.