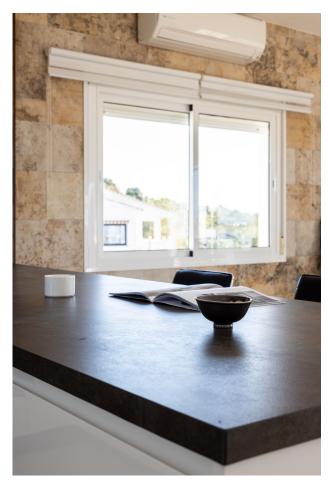

The detached house is on its own 710 m2 plot. The villa has a size of 255 m2 and has been thoroughly renovated in 2020.

Upstairs there is a spacious and bright living room and open kitchen, a spacious terrace and a guest toilet. The entrance is from a quiet street on the upper floor and there is a private garage in the courtyard.