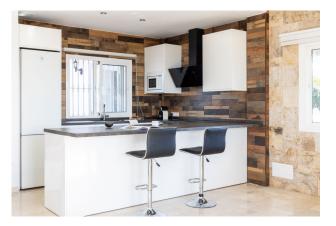

The detached house is on its own 710 m2 plot. The villa has a size of 255 m2 and has been thoroughly renovated in 2020.

Upstairs there is a spacious and bright living room and open kitchen, a spacious terrace and a guest toilet. The entrance is from a quiet street on the upper floor and there is a private garage in the courtyard.