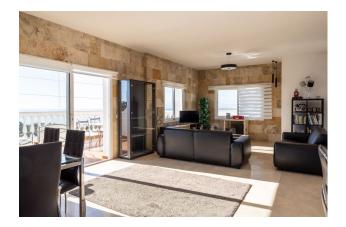

The detached house is on its own 710 m2 plot. The villa has a size of 255 m2 and has been thoroughly renovated in 2020.

Upstairs there is a spacious and bright living room and open kitchen, a spacious terrace and a guest toilet. The entrance is from a quiet street on the upper floor and there is a private garage in the courtyard.