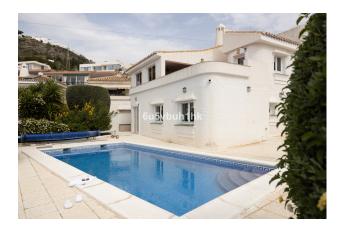

The terrace of this villa in Benalmádena offers a wonderful view of the Mediterranean Sea. We are in a quiet residential area. There is a private yard with a swimming pool, the house has all the comforts and beds for eight people.

The upper floor of the house, which is also the entrance floor, has an entrance hall, living room, kitchen, dining room, toilet and a spacious, partially covered terrace with a dining table.

Downstairs there are four bedrooms, three bathrooms, a hobby room, a laundry room and a large outdoor yard where is the heated swimming pool and a bbq area.