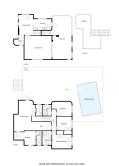

The upper floor of the house, which is also the entrance floor, has an entrance hall, living room, kitchen, dining room, toilet and a spacious, partially covered terrace with a dining table.

Downstairs there are four bedrooms, three bathrooms, a hobby room, a laundry room and a large outdoor yard where is the heated swimming pool and a bbq area.