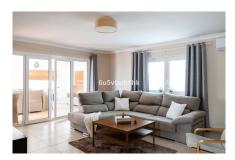

The upper floor of the house, which is also the entrance floor, has an entrance hall, living room, kitchen, dining room, toilet and a spacious, partially covered terrace with a dining table.

Downstairs there are four bedrooms, three bathrooms, a hobby room, a laundry room and a large outdoor yard where is the heated swimming pool and a bbq area.