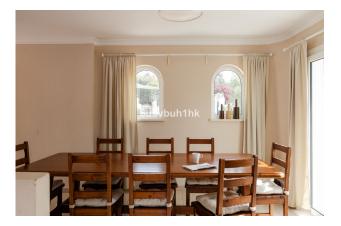

The upper floor of the house, which is also the entrance floor, has an entrance hall, living room, kitchen, dining room, toilet and a spacious, partially covered terrace with a dining table.

Downstairs there are four bedrooms, three bathrooms, a hobby room, a laundry room and a large outdoor yard where is the heated swimming pool and a bbq area.