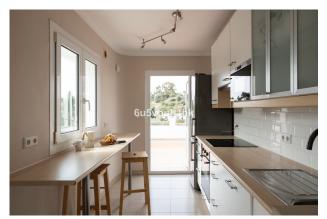

The upper floor of the house, which is also the entrance floor, has an entrance hall, living room, kitchen, dining room, toilet and a spacious, partially covered terrace with a dining table.

Downstairs there are four bedrooms, three bathrooms, a hobby room, a laundry room and a large outdoor yard where is the heated swimming pool and a bbq area.