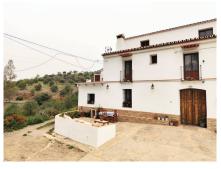

The residence encompasses over 800 square meters of construction, of which more than 200 square meters are dedicated to habitable spaces, where a family currently resides. Additionally, an additional part of the property is designated for multiple uses, such as a corral and storage. However, there is the possibility of adapting these areas to create additional rooms or even a separate entrance for another family, thus expanding the options for use and enjoyment of the property. It is important to note that this rustic house shares a wall with the neighbor, forming part of a larger structure.