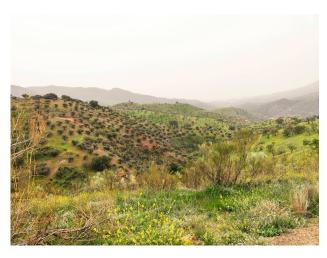

Barbecue

We are pleased to present this distinguished country property located in a privileged rural setting. This rustic house, part of a larger old manor house, offers a total land area of 480,000 square meters, characterized by its natural beauty and dryland farming soil, primarily dedicated to almond trees, olive trees, and carob trees.

The extensive land not only provides a tranquil and private environment but also presents an exceptional opportunity to expand and diversify agricultural production. With the possibility of increasing the number of trees in production, this estate offers significant potential for those interested in actively exploiting the land and increasing its agricultural yield.

One of the highlights of this property is its natural environment, which offers breathtaking panoramic views that change with the seasons. From every corner of the property, one can enjoy the beauty and serenity of the surrounding landscape, providing a living experience in harmony with nature.