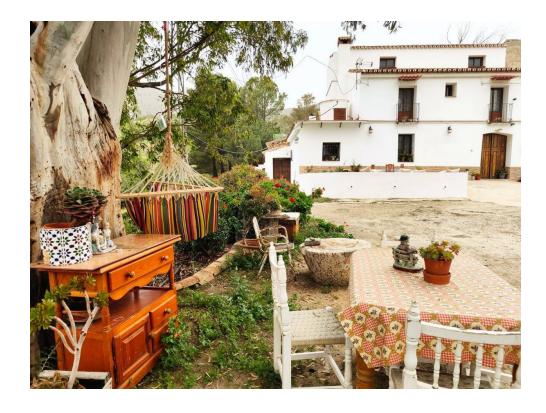

Barbecue

We are pleased to present this distinguished country property located in a privileged rural setting. This rustic house, part of a larger old manor house, offers a total land area of 480,000 square meters, characterized by its natural beauty and dryland farming soil, primarily dedicated to almond trees, olive trees, and carob trees.

One of the highlights of this property is its natural environment, which offers breathtaking panoramic views that change with the seasons. From every corner of the property, one can enjoy the beauty and serenity of the surrounding landscape, providing a living experience in harmony with nature.