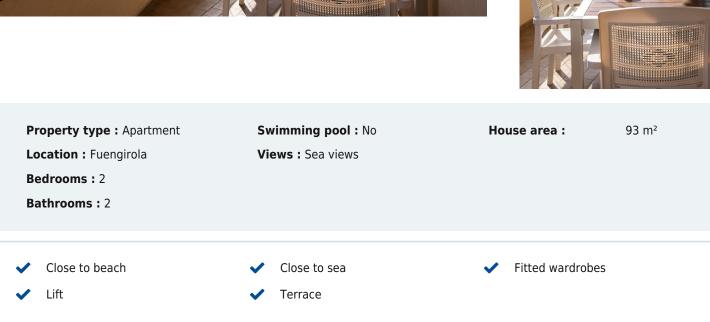

With a perfect combination of luxury and comfort, this impressive home has two bright bedrooms and two full bathrooms, one of them en suite, guaranteeing exceptional comfort for the entire family or guests. All spaces are exterior with sea views, allowing you to enjoy the beauty of the environment from every corner of the property.

The fully equipped and functional kitchen is a dream for cooking lovers, while the spacious living room offers an ideal space for entertaining and relaxing facing the sea. Enjoy the outdoor lifestyle on the spacious private terrace, where you can take in stunning views of the sea, as well as the sunrise over the Mediterranean Sea, including the Sierra Nevada on clear days.

In addition, this first-class property has automated awnings with remote control and solar and wind cells, PVC exterior carpentry with motorized blinds and double glazing, even retractable terrace glazing to leave the entire terrace open. All rooms have a built-in wardrobe and the house has a security alarm system. It is located in an exclusive community with first-class services, including a communal pool and gardens. The building has 4 elevators (2 per staircase) for greater comfort, and municipal solid waste collection in the common areas of each floor of the building.