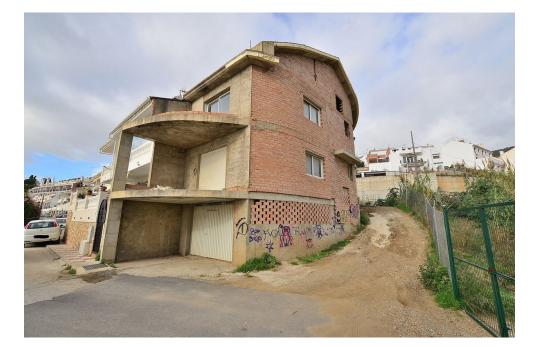

Fitted wardrobes Terrace

| ~ | Storage room  |
|---|---------------|
| ~ | Not furnished |

Basement

SEMI-DETACHED HOUSE with spectacular SEA VIEWS located in Benalmádena Pueblo, a short distance from the well-known La Fonda hotel. Great location, in a peaceful environment but at same time close to the centre of Benalmádena Pueblo.

It is the opportunity to build the property of your dreams. The house is sold as seen in the pictures, so the future owner can finish it to his liking.

Basement with space for 2 cars and storage space.

It has 2 terraces, approximately 10 m2 each one, with beautiful views.

Sunny and bright property, facing SOUTH.

The distribution is as follows: -Basement: Garage with space for 2 cars and storage. -Ground floor: Living room with access to terrace, kitchen and toilet. -Middle floor: 2 bedrooms + 2 bathrooms (one of them en suite). Additionally, each bedroom has access to its own terrace. -Top floor: Master bedroom with en suite bathroom.