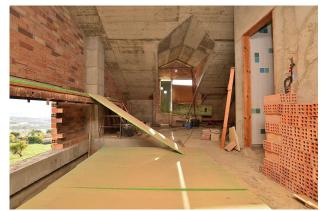

It is the opportunity to build the property of your dreams. The house is sold as seen in the pictures, so the future owner can finish it to his liking.

Basement with space for 2 cars and storage space.

It has 2 terraces, approximately 10 m2 each one, with beautiful views.

Sunny and bright property, facing SOUTH.

The distribution is as follows: -Basement: Garage with space for 2 cars and storage. -Ground floor: Living room with access to terrace, kitchen and toilet. -Middle floor: 2 bedrooms + 2 bathrooms (one of them en suite). Additionally, each bedroom has access to its own terrace. -Top floor: Master bedroom with en suite bathroom.