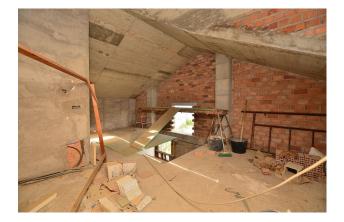

It is the opportunity to build the property of your dreams. The house is sold as seen in the pictures, so the future owner can finish it to his liking.

Basement with space for 2 cars and storage space.

It has 2 terraces, approximately 10 m2 each one, with beautiful views.

Sunny and bright property, facing SOUTH.

The distribution is as follows: -Basement: Garage with space for 2 cars and storage. -Ground floor: Living room with access to terrace, kitchen and toilet. -Middle floor: 2 bedrooms + 2 bathrooms (one of them en suite). Additionally, each bedroom has access to its own terrace. -Top floor: Master bedroom with en suite bathroom.