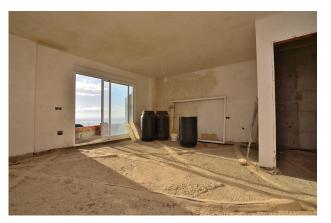

It is the opportunity to build the property of your dreams. The house is sold as seen in the pictures, so the future owner can finish it to his liking.

Basement with space for 2 cars and storage space.

It has 2 terraces, approximately 10 m2 each one, with beautiful views.

Sunny and bright property, facing SOUTH.

The distribution is as follows: -Basement: Garage with space for 2 cars and storage. -Ground floor: Living room with access to terrace, kitchen and toilet. -Middle floor: 2 bedrooms + 2 bathrooms (one of them en suite). Additionally, each bedroom has access to its own terrace. -Top floor: Master bedroom with en suite bathroom.