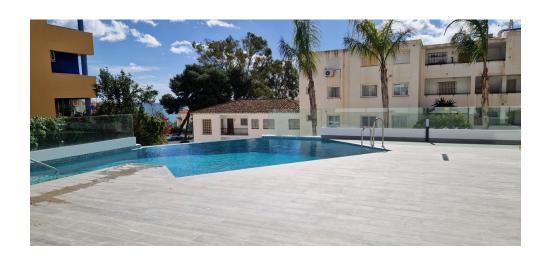

Additional parking spaces can be purchased at a price of EUR 15,000 each.

Bathroom appliances will be Roca or similar.

BBQ on the terrace and pre-installation for a jacuzzi.

The community will feature a swimming pool area and BBQ zone. There will also be a playground on the lower level. The idea is for La Playa 2.47 to become a family-friendly resort for year-round enjoyment, close to the beach and all amenities in beautiful Benalmádena Costa.