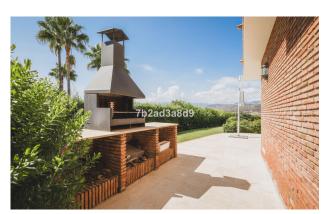

Down in the ground floor area, you will find a separate large dinning room area with glass separation from the formal lounge with vaulted ceilings, floor to ceiling windows and a slow burning fire place. Coming out of the lounge area leads you to an outdoor BBQ area and nice flat plot with a 6 x 12 heated pool and electric awnings.