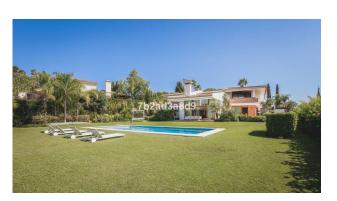

Down in the ground floor area, you will find a separate large dinning room area with glass separation from the formal lounge with vaulted ceilings, floor to ceiling windows and a slow burning fire place. Coming out of the lounge area leads you to an outdoor BBQ area and nice flat plot with a 6 x 12 heated pool and electric awnings.