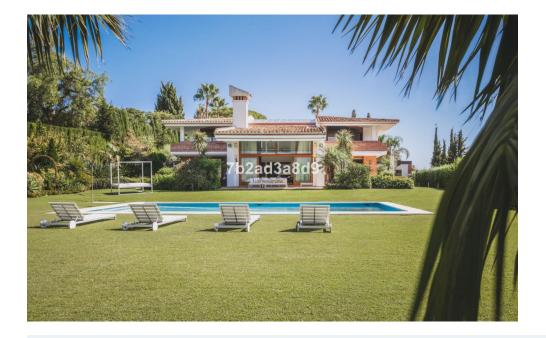

## MODERN DESIGN VILLA IN THE PRESTIGIOUS HACIENDA LAS CHAPAS WITH SOUTH WEST ORIENTATION

This is a new listing on the market, a grand design villa with open views to the mountains and sea views from the top floor. Although it was built in 2002 it has avantgarde architecture design features which makes this a very unique and stylish property.

Down in the ground floor area, you will find a separate large dinning room area with glass separation from the formal lounge with vaulted ceilings, floor to ceiling windows and a slow burning fire place. Coming out of the lounge area leads you to an outdoor BBQ area and nice flat plot with a 6 x 12 heated pool and electric awnings.