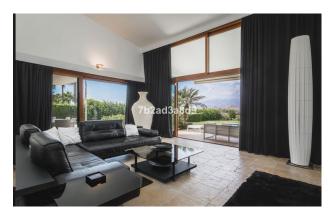

Down in the ground floor area, you will find a separate large dinning room area with glass separation from the formal lounge with vaulted ceilings, floor to ceiling windows and a slow burning fire place. Coming out of the lounge area leads you to an outdoor BBQ area and nice flat plot with a 6 x 12 heated pool and electric awnings.