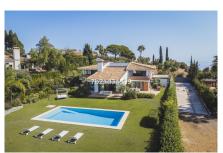

Down in the ground floor area, you will find a separate large dinning room area with glass separation from the formal lounge with vaulted ceilings, floor to ceiling windows and a slow burning fire place. Coming out of the lounge area leads you to an outdoor BBQ area and nice flat plot with a 6 x 12 heated pool and electric awnings.