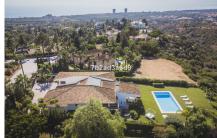

As you enter the property you will find and ample off-street parking for 8 cars, as well as covered garage for 2 cars and mature gardens surrounding the parking area.

Waling into the property through its hugh entrance door, you encounter a contemporary stair case with marble steps and a glass balustrade which leads you to the ample bedroom areas on the top floor, all with direct access to private covered terraces enjoying fantastic sea and mountain views.

Down in the ground floor area, you will find a separate large dinning room area with glass separation from the formal lounge with vaulted ceilings, floor to ceiling windows and a slow burning fire place. Coming out of the lounge area leads you to an outdoor BBQ area and nice flat plot with a 6 x 12 heated pool and electric awnings.

There are private security cameras throughout the whole property and censored perimetral alarm connected to the 24 hour mobile security from one of the most exclusive areas of Marbella East – Hacienda Las Chapas. There is also the possibility to purchase with the villa an adjoining plot of 2300 m2 to build whother villa or guest flouse.