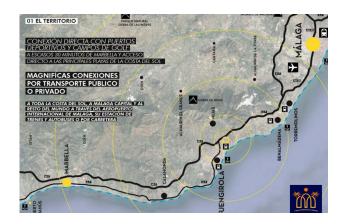

This project allows an occupation of 20% and 40% of the building with the possibility of increasing the building by delivering a part of the plots to the council.

The plots are located in one of the best locations in Torreblanca, and in which access to it directly from the A-7 is scheduled to open in a few months.