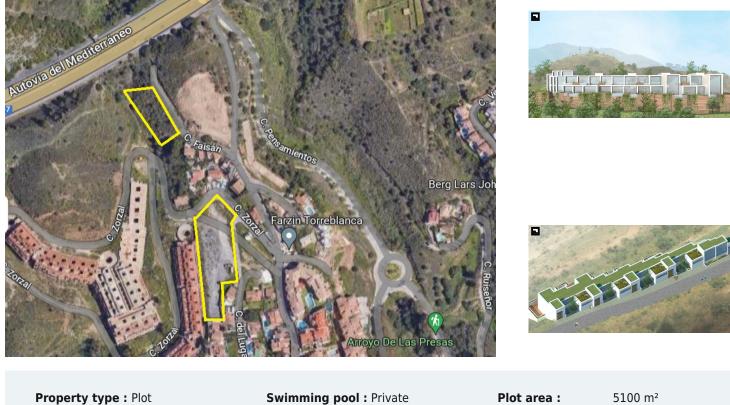

## €1,250,000

| Property type : Plot<br>Location : Torreblanca<br>Bedrooms : 0<br>Bathrooms : 0 | Swimming pool : Private<br>Garden : Private<br>Orientation : South<br>Views : Sea views | <b>Plot area :</b> 5100 m <sup>2</sup>   |
|---------------------------------------------------------------------------------|-----------------------------------------------------------------------------------------|------------------------------------------|
|                                                                                 |                                                                                         |                                          |
|                                                                                 |                                                                                         |                                          |
|                                                                                 |                                                                                         |                                          |
|                                                                                 | Parking : Closed Garage                                                                 |                                          |
|                                                                                 |                                                                                         |                                          |
|                                                                                 |                                                                                         |                                          |
| <ul> <li>Close to sea</li> </ul>                                                | <ul> <li>Solar energy</li> </ul>                                                        | <ul> <li>Basement</li> </ul>             |
| <ul> <li>Terrace</li> </ul>                                                     | <ul> <li>Not furnished</li> </ul>                                                       | <ul> <li>Pre-air conditioning</li> </ul> |
| <ul> <li>Airconditioning</li> </ul>                                             |                                                                                         |                                          |

Great investment opportunity - Two urban plots for sale.

1st Urban plot of 1600m for the construction of 5-6 chalets with panoramic views of the sea and the mountains with a favorable pre-project presented to the town hall.

This project allows an occupation of 20% and 40% of the building with the possibility of increasing the building by delivering a part of the plots to the council.

The plots are located in one of the best locations in Torreblanca, and in which access to it directly from the A-7 is scheduled to open in a few months.