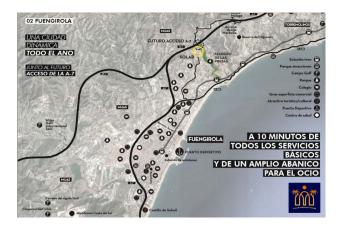

Great investment opportunity - Two urban plots for sale.

1st Urban plot of 1600m for the construction of 5-6 chalets with panoramic views of the sea and the mountains with a favorable pre-project presented to the town hall.

This project allows an occupation of 20% and 40% of the building with the possibility of increasing the building by delivering a part of the plots to the council.

The plots are located in one of the best locations in Torreblanca, and in which access to it directly from the A-7 is scheduled to open in a few months.