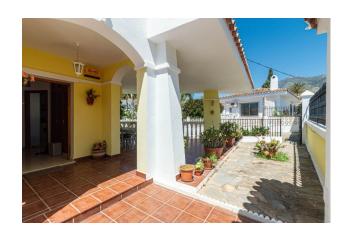

## It is distributed over 2 floors as follows:

Entrance floor (street level): Beautiful and spacious entrance porch with dining table, entrance hall with built-in wardrobe, guest toilet, large fully equipped independent kitchen with dining table, large living room with fireplace and access to a beautiful sunny terrace with sea views. Very spacious master bedroom with dressing area, access to the terrace and en-suite bathroom.