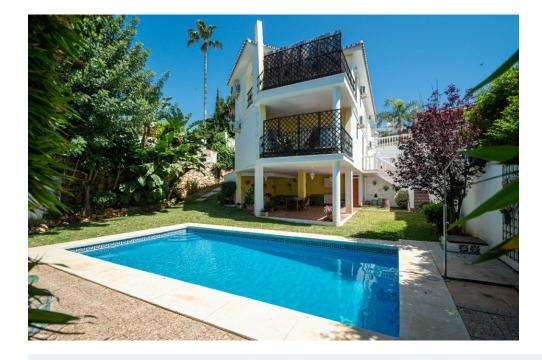

Fitted wardrobes

Alarm system

Airconditioning

Storage room

Terrace

Spacious and bright Villa in very good condition located in the upper part of Torreblanca.

Ground floor: Four bedrooms and 3 bathrooms of which 2 bathrooms are en suite. Two bedrooms have access to the terrace and another to the side garden.

Exterior: Beautiful pool area surrounded by garden with 100% tranquillity and privacy.

On the garden floor there is a large covered area ideal for celebrations and family gatherings or simply an ideal patio for children. In this area there is a summer kitchen and a toilet.

Alongside of the house there is a private drive with capacity for several vehicles and automatic gate and a large storage room.