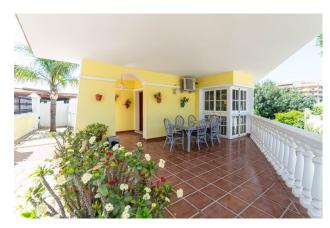

## It is distributed over 2 floors as follows:

Entrance floor (street level): Beautiful and spacious entrance porch with dining table, entrance hall with built-in wardrobe, guest toilet, large fully equipped independent kitchen with dining table, large living room with fireplace and access to a beautiful sunny terrace with sea views. Very spacious master bedroom with dressing area, access to the terrace and en-suite bathroom.