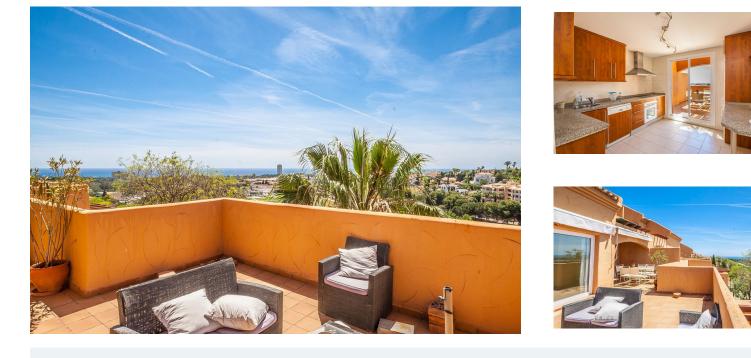

Fantastically positioned property in the Santa Maria Golf area with stunning views over the Santa maria Golf course towards the sea. Situated on the second floor, this duplex apartment offers one bedroom with en-suite bathroom and a spacious lounge with fully fitted kitchen on the lower level and the second bedroom with bathroom on the upper level. There are several terraces on both levels with the main terrace area facing south west with gorgeous views of the golf, sea and mountains. The community is gated and offers underground parking and there are several outdoor swimming pools. The area of Elviria boasts local supermarkets, bars and restaurants and various well know beach restaurants.