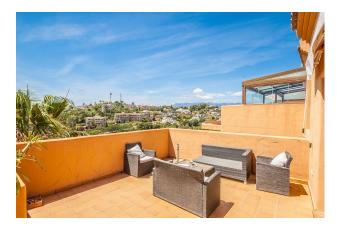

Fantastically positioned property in the Santa Maria Golf area with stunning views over the Santa maria Golf course towards the sea. Situated on the second floor, this duplex apartment offers one bedroom with en-suite bathroom and a spacious lounge with fully fitted kitchen on the lower level and the second bedroom with bathroom on the upper level. There are several terraces on both levels with the main terrace area facing south west with gorgeous views of the golf, sea and mountains. The community is gated and offers underground parking and there are several outdoor swimming pools. The area of Elviria boasts local supermarkets, bars and restaurants and various well know beach restaurants.