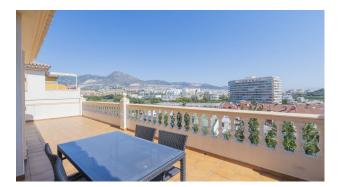

## €975,000

Sales - Rentals - Management

| Property type : Detached Villa    | Swimming pool : Private              | House area : 497 m <sup>2</sup> |
|-----------------------------------|--------------------------------------|---------------------------------|
| Location : Benalmadena Costa      | Garden : Private                     |                                 |
| Bedrooms : 6                      | <b>Orientation :</b> Southeast       |                                 |
| Bathrooms: 7                      | Views : Sea views                    |                                 |
|                                   | Parking : Closed Garage              |                                 |
|                                   |                                      |                                 |
| <ul> <li>Close to golf</li> </ul> | <ul> <li>Close to sea</li> </ul>     | ✓ Gymnasium                     |
| ✓ Guest house                     | <ul> <li>Fitted wardrobes</li> </ul> | ✓ Storage room                  |
| ✓ Fireplace                       | ✓ Alarm system                       | ✓ Sauna                         |
| ✓ Utility room                    | ✓ Terrace                            | ✓ White goods                   |
| <ul> <li>Not furnished</li> </ul> | <ul> <li>Airconditioning</li> </ul>  |                                 |
|                                   |                                      |                                 |