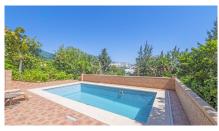

## €975,000

Sales - Rentals - Management

| Property type : Detached Villa    | Swimming pool : Private              | House area : 497 m <sup>2</sup> |
|-----------------------------------|--------------------------------------|---------------------------------|
| Location : Benalmadena Costa      | Garden : Private                     |                                 |
| Bedrooms : 6                      | <b>Orientation :</b> Southeast       |                                 |
| Bathrooms: 7                      | Views : Sea views                    |                                 |
|                                   | Parking : Closed Garage              |                                 |
|                                   |                                      |                                 |
| <ul> <li>Close to golf</li> </ul> | <ul> <li>Close to sea</li> </ul>     | ✓ Gymnasium                     |
| ✓ Guest house                     | <ul> <li>Fitted wardrobes</li> </ul> | ✓ Storage room                  |
| ✓ Fireplace                       | ✓ Alarm system                       | ✓ Sauna                         |
| ✓ Utility room                    | ✓ Terrace                            | ✓ White goods                   |
| <ul> <li>Not furnished</li> </ul> | <ul> <li>Airconditioning</li> </ul>  |                                 |
|                                   |                                      |                                 |

Villa with spacious rooms, with 6 bedrooms, 5 of them with bathrooms en suite. With independent flat. Closed garage for 2 cars + outdoor parking for 2-3. Private garden with swimming pool, sauna area and gym. Located close to school, supermarket, restaurants, cafes, health centre, bus stop and the beach.