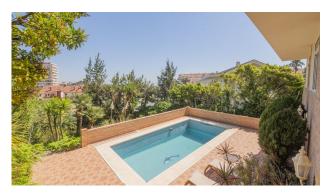

## €975,000

Sales - Rentals - Management

| Property type : Detached Villa    | Swimming pool : Private              | House area : 497 m <sup>2</sup> |
|-----------------------------------|--------------------------------------|---------------------------------|
| Location : Benalmadena Costa      | Garden : Private                     |                                 |
| Bedrooms : 6                      | <b>Orientation :</b> Southeast       |                                 |
| Bathrooms: 7                      | Views : Sea views                    |                                 |
|                                   | Parking : Closed Garage              |                                 |
|                                   |                                      |                                 |
| <ul> <li>Close to golf</li> </ul> | <ul> <li>Close to sea</li> </ul>     | ✓ Gymnasium                     |
| ✓ Guest house                     | <ul> <li>Fitted wardrobes</li> </ul> | ✓ Storage room                  |
| ✓ Fireplace                       | ✓ Alarm system                       | ✓ Sauna                         |
| ✓ Utility room                    | ✓ Terrace                            | ✓ White goods                   |
| <ul> <li>Not furnished</li> </ul> | <ul> <li>Airconditioning</li> </ul>  |                                 |
|                                   |                                      |                                 |

Villa with spacious rooms, with 6 bedrooms, 5 of them with bathrooms en suite. With independent flat. Closed garage for 2 cars + outdoor parking for 2-3. Private garden with swimming pool, sauna area and gym. Located close to school, supermarket, restaurants, cafes, health centre, bus stop and the beach.