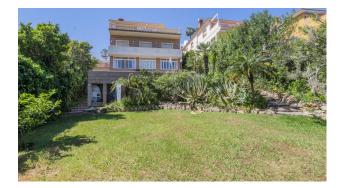

## €975,000

Sales - Rentals - Management

| Property type : Detached Villa    | Swimming pool : Private              | House area : 497 m <sup>2</sup> |
|-----------------------------------|--------------------------------------|---------------------------------|
| Location : Benalmadena Costa      | Garden : Private                     |                                 |
| Bedrooms : 6                      | <b>Orientation :</b> Southeast       |                                 |
| Bathrooms: 7                      | Views : Sea views                    |                                 |
|                                   | Parking : Closed Garage              |                                 |
|                                   |                                      |                                 |
| <ul> <li>Close to golf</li> </ul> | <ul> <li>Close to sea</li> </ul>     | ✓ Gymnasium                     |
| ✓ Guest house                     | <ul> <li>Fitted wardrobes</li> </ul> | ✓ Storage room                  |
| ✓ Fireplace                       | ✓ Alarm system                       | ✓ Sauna                         |
| ✓ Utility room                    | ✓ Terrace                            | ✓ White goods                   |
| <ul> <li>Not furnished</li> </ul> | <ul> <li>Airconditioning</li> </ul>  |                                 |
|                                   |                                      |                                 |

Villa with spacious rooms, with 6 bedrooms, 5 of them with bathrooms en suite. With independent flat. Closed garage for 2 cars + outdoor parking for 2-3. Private garden with swimming pool, sauna area and gym. Located close to school, supermarket, restaurants, cafes, health centre, bus stop and the beach.