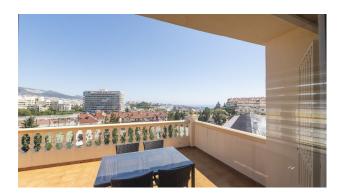

## €975,000

Sales - Rentals - Management

| Property type : Detached Villa    | Swimming pool : Private              | House area : 497 m <sup>2</sup> |
|-----------------------------------|--------------------------------------|---------------------------------|
| Location : Benalmadena Costa      | Garden : Private                     |                                 |
| Bedrooms : 6                      | <b>Orientation :</b> Southeast       |                                 |
| Bathrooms: 7                      | Views : Sea views                    |                                 |
|                                   | Parking : Closed Garage              |                                 |
|                                   |                                      |                                 |
| <ul> <li>Close to golf</li> </ul> | <ul> <li>Close to sea</li> </ul>     | ✓ Gymnasium                     |
| ✓ Guest house                     | <ul> <li>Fitted wardrobes</li> </ul> | ✓ Storage room                  |
| ✓ Fireplace                       | ✓ Alarm system                       | ✓ Sauna                         |
| ✓ Utility room                    | ✓ Terrace                            | ✓ White goods                   |
| <ul> <li>Not furnished</li> </ul> | <ul> <li>Airconditioning</li> </ul>  |                                 |
|                                   |                                      |                                 |