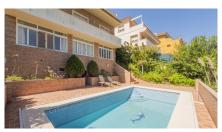

## €975,000

Sales - Rentals - Management

| Property type : Detached Villa    | Swimming pool : Private              | House area : 497 m <sup>2</sup> |
|-----------------------------------|--------------------------------------|---------------------------------|
| Location : Benalmadena Costa      | Garden : Private                     |                                 |
| Bedrooms : 6                      | <b>Orientation :</b> Southeast       |                                 |
| Bathrooms: 7                      | Views : Sea views                    |                                 |
|                                   | Parking : Closed Garage              |                                 |
|                                   |                                      |                                 |
| <ul> <li>Close to golf</li> </ul> | <ul> <li>Close to sea</li> </ul>     | ✓ Gymnasium                     |
| ✓ Guest house                     | <ul> <li>Fitted wardrobes</li> </ul> | ✓ Storage room                  |
| ✓ Fireplace                       | ✓ Alarm system                       | ✓ Sauna                         |
| ✓ Utility room                    | ✓ Terrace                            | ✓ White goods                   |
| <ul> <li>Not furnished</li> </ul> | <ul> <li>Airconditioning</li> </ul>  |                                 |
|                                   |                                      |                                 |

Villa with spacious rooms, with 6 bedrooms, 5 of them with bathrooms en suite. With independent flat. Closed garage for 2 cars + outdoor parking for 2-3. Private garden with swimming pool, sauna area and gym. Located close to school, supermarket, restaurants, cafes, health centre, bus stop and the beach.