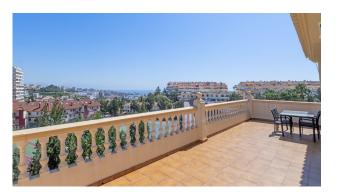

## €975,000

Sales - Rentals - Management

| Property type : Detached Villa    | Swimming pool : Private              | House area : 497 m <sup>2</sup> |
|-----------------------------------|--------------------------------------|---------------------------------|
| Location : Benalmadena Costa      | Garden : Private                     |                                 |
| Bedrooms : 6                      | <b>Orientation :</b> Southeast       |                                 |
| Bathrooms: 7                      | Views : Sea views                    |                                 |
|                                   | Parking : Closed Garage              |                                 |
|                                   |                                      |                                 |
| <ul> <li>Close to golf</li> </ul> | <ul> <li>Close to sea</li> </ul>     | ✓ Gymnasium                     |
| ✓ Guest house                     | <ul> <li>Fitted wardrobes</li> </ul> | ✓ Storage room                  |
| ✓ Fireplace                       | ✓ Alarm system                       | ✓ Sauna                         |
| ✓ Utility room                    | ✓ Terrace                            | ✓ White goods                   |
| <ul> <li>Not furnished</li> </ul> | <ul> <li>Airconditioning</li> </ul>  |                                 |
|                                   |                                      |                                 |