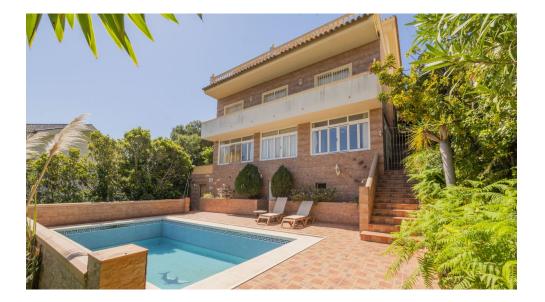

## ImmoMoment 6 bedroom Detached Villa in **Benalmadena Costa** Ref: RSR4714339

## €975,000

Sales - Rentals - Management

| Property type : Detached Villa    | Swimming pool : Private              | House area : 497 m <sup>2</sup> |
|-----------------------------------|--------------------------------------|---------------------------------|
| Location : Benalmadena Costa      | Garden : Private                     |                                 |
| Bedrooms : 6                      | <b>Orientation :</b> Southeast       |                                 |
| Bathrooms: 7                      | Views : Sea views                    |                                 |
|                                   | Parking : Closed Garage              |                                 |
|                                   |                                      |                                 |
| <ul> <li>Close to golf</li> </ul> | <ul> <li>Close to sea</li> </ul>     | ✓ Gymnasium                     |
| ✓ Guest house                     | <ul> <li>Fitted wardrobes</li> </ul> | ✓ Storage room                  |
| ✓ Fireplace                       | ✓ Alarm system                       | ✓ Sauna                         |
| ✓ Utility room                    | ✓ Terrace                            | ✓ White goods                   |
| <ul> <li>Not furnished</li> </ul> | <ul> <li>Airconditioning</li> </ul>  |                                 |
|                                   |                                      |                                 |

Villa with spacious rooms, with 6 bedrooms, 5 of them with bathrooms en suite. With independent flat. Closed garage for 2 cars + outdoor parking for 2-3. Private garden with swimming pool, sauna area and gym. Located close to school, supermarket, restaurants, cafes, health centre, bus stop and the beach.