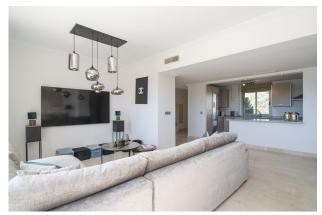

White goods

Fitted wardrobes

Lift

Not furnished

Spectacular Penthouse in La Resina Golf, very spacious with a huge terrace of more than 80m2, views of the sea and mountains, in a very quiet area next to the Selwo zoo, it has a storage room and a garage for 2 cars, 2 swimming pools and a swimming pool for children.