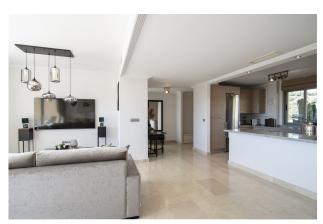

White goods

Fitted wardrobes

Lift

Not furnished

Spectacular Penthouse in La Resina Golf, very spacious with a huge terrace of more than 80m2, views of the sea and mountains, in a very quiet area next to the Selwo zoo, it has a storage room and a garage for 2 cars, 2 swimming pools and a swimming pool for children.