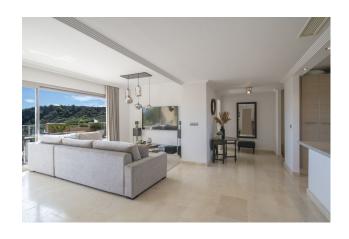

White goods

Fitted wardrobes

Lift

Not furnished

Spectacular Penthouse in La Resina Golf, very spacious with a huge terrace of more than 80m2, views of the sea and mountains, in a very quiet area next to the Selwo zoo, it has a storage room and a garage for 2 cars, 2 swimming pools and a swimming pool for children.