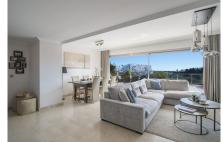

White goods

Fitted wardrobes

Lift

Not furnished

Spectacular Penthouse in La Resina Golf, very spacious with a huge terrace of more than 80m2, views of the sea and mountains, in a very quiet area next to the Selwo zoo, it has a storage room and a garage for 2 cars, 2 swimming pools and a swimming pool for children.