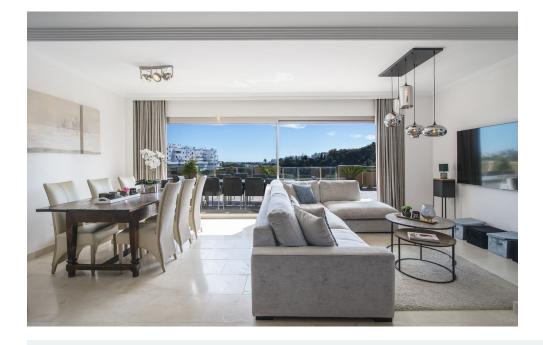

White goods

Fitted wardrobes

Lift

Not furnished

Spectacular Penthouse in La Resina Golf, very spacious with a huge terrace of more than 80m2, views of the sea and mountains, in a very quiet area next to the Selwo zoo, it has a storage room and a garage for 2 cars, 2 swimming pools and a swimming pool for children.