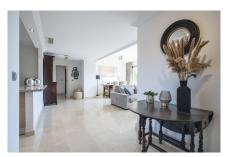

White goods

Fitted wardrobes

Lift

Not furnished

Spectacular Penthouse in La Resina Golf, very spacious with a huge terrace of more than 80m2, views of the sea and mountains, in a very quiet area next to the Selwo zoo, it has a storage room and a garage for 2 cars, 2 swimming pools and a swimming pool for children.