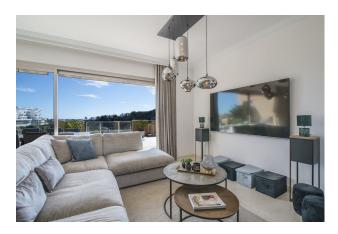

White goods

Fitted wardrobes

Lift

Not furnished

Spectacular Penthouse in La Resina Golf, very spacious with a huge terrace of more than 80m2, views of the sea and mountains, in a very quiet area next to the Selwo zoo, it has a storage room and a garage for 2 cars, 2 swimming pools and a swimming pool for children.