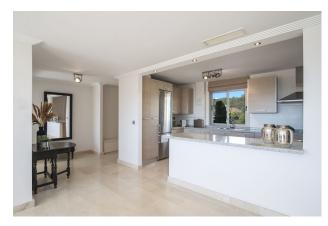

White goods

Fitted wardrobes

Lift

Not furnished

Spectacular Penthouse in La Resina Golf, very spacious with a huge terrace of more than 80m2, views of the sea and mountains, in a very quiet area next to the Selwo zoo, it has a storage room and a garage for 2 cars, 2 swimming pools and a swimming pool for children.