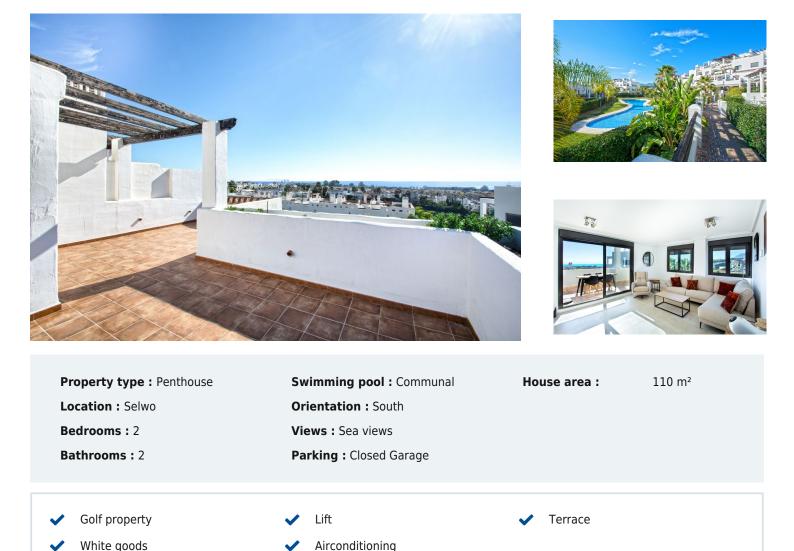

## 2 bedroom Penthouse in Selwo

Ref: RSR4637257

## €460,000

LUXURIOUS DUPLEX PENTHOUSE WITH PANORAMIC VIEWS IN SELWO, ESTEPONA

Welcome to this stunning duplex penthouse nestled in the tranquil neighborhood of Selwo, Estepona, offering the epitome of modern luxury living.

As you step into this spacious penthouse, you're greeted by an ambiance of elegance and comfort. Boasting two generously sized bedrooms and two exquisitely designed bathrooms, including a lavish en suite bathroom adjoined to the master bedroom, this residence is designed to cater to your every need.

The heart of the home is the expansive living room, bathed in natural light and adorned with panoramic views of the sea and majestic mountains. Step outside onto the vast private terrace, where you can bask in the beauty of the lush communal gardens below and admire the tranquil vistas of the surrounding landscape.

Prepare culinary delights in the fully equipped kitchen, complete with modern appliances and ample storage space. Convenience is key, with underground parking and a storage unit included in the package, ensuring a hassle-free lifestyle.

Experience unparalleled brightness throughout the day, thanks to the west orientation of this remarkable apartment, offering abundant sunshine from dawn till dusk.

Indulge in the lavish amenities of the development, including a sprawling communal swimming pool surrounded by lush tropical gardens, complete with a convenient dressing area for your comfort. Meander through the enchanting pathways that wind through the meticulously landscaped grounds, creating a serene oasis right at your doorstep. Rest assured with 24-hour security, including video surveillance, providing you with peace of mind and a sense of security.