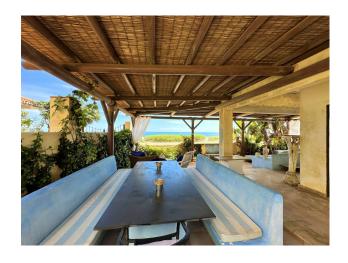

- Close to sea
- Fitted wardrobes
- Alarm system
- Terrace
- Barbecue

WONDERFUL FRONT LINE BEACH TOWNHOUSE! Located in Casares Costa, within a quiet and private complex, with green areas, communal pool and direct access to the wonderful sandy beaches and its extensive promenade that connects the entire Costa del Sol, where you will find a variety of bars, beach bars and entertainment areas. Situated between the port of Estepona and the port of La Duquesa, both within a 4 min drive or a pleasant walk. This property is south facing, and has sea views from all rooms, distributed in 3 floors, on the first floor we find the living room with fireplace and large windows that connect to the terrace, FRONTAI TO THE BEACH, just one step from the sea and the beach bar, on the first floor 2 spacious bedrooms with en suite bathroom, and on the third floor the master bedroom of great size and brightness, with several wardrobes. It is truly a unique property, to be enjoyed as a permanent residence, with all the comforts and at the same time an investment with great potential for both holiday and long term rental. It is the perfect home to enjoy the tranquillity next to the sea and close to all services, without the need to use a car. Do not miss this opportunity. The property will be delivered in perfect conditions, the paint, blinds, doors... Contact us to visit it.